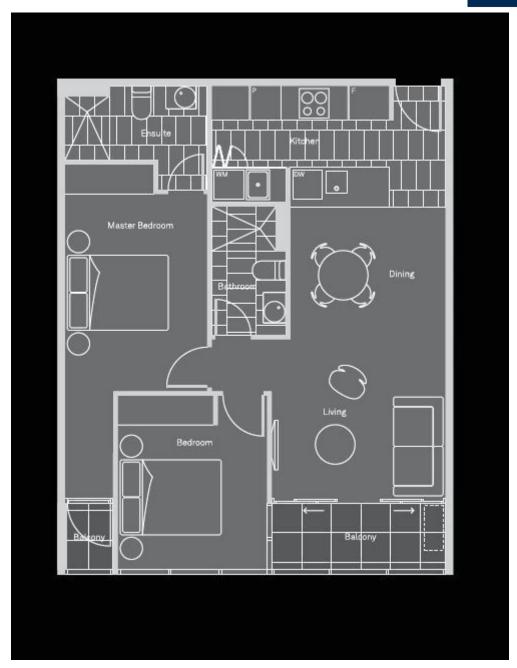

## Luxury Lifestyle With Stunning Views

Exclusively situated in the most sought after Top End of CBD, showcasing the uninterrupted beautiful views towards some of Melbourne's most iconic landmarks, Apartment 814 is definitely one of the best apartments to live in.

Designed by the Award winning Fender Katsalidis Architects, the tower of 108 Flinders is a boutique residential building satisfying your need for stylish and luxury urban lifestyle.

Also features:

Floor to ceiling windows Hard wood timber flooring The building facilities include Rooftop Terrace with BBQ, Gym, Resident's Lounge, internal