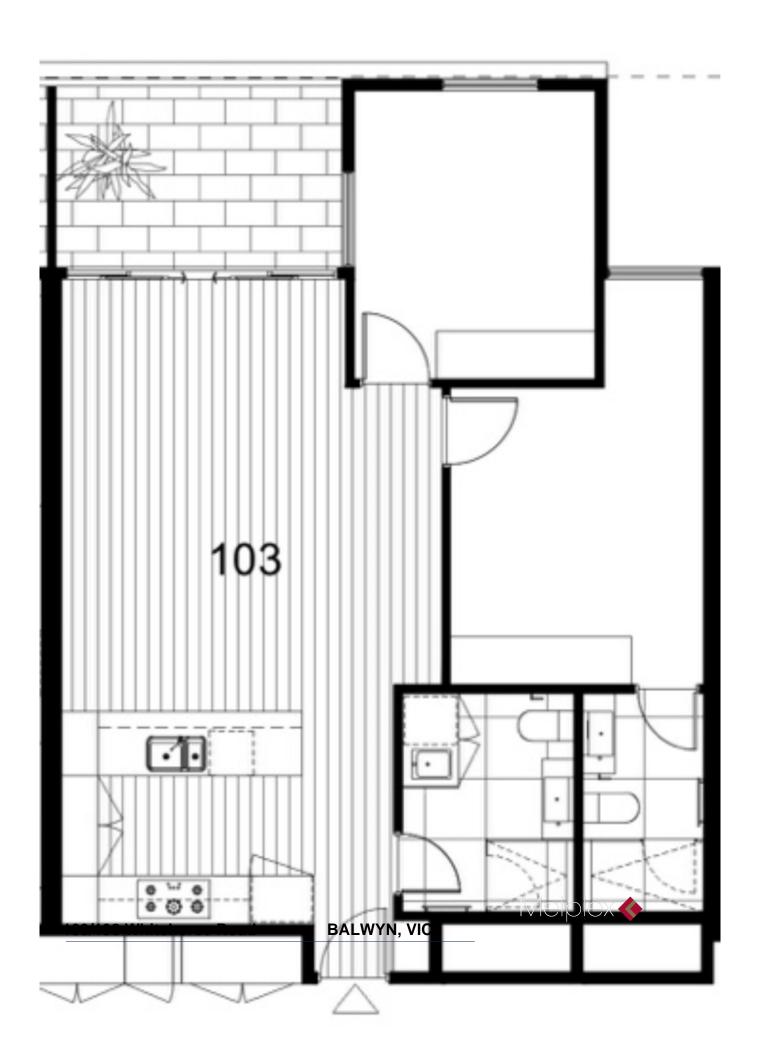

## 103/198 Whitehorse Road BALWYN, VIC

Sitting on the First Floor and overlooking the treetops of Jersey St, Apartment 103 offers a spacious and luxury modern lifestyle, which will suit both owner-occupiers and astute investors.

The exclusive and vibrant locale enjoys an ultimate convenience with all the best Balwyn offers, including shops and cafes, multiple public transports such as Route 109 trams to both CBD and Box Hill Central at your doorsteps, the infamous Palace Balwyn Cinema just opposite and Balwyn Park just besides, not to mention the numerous elite private schools, such