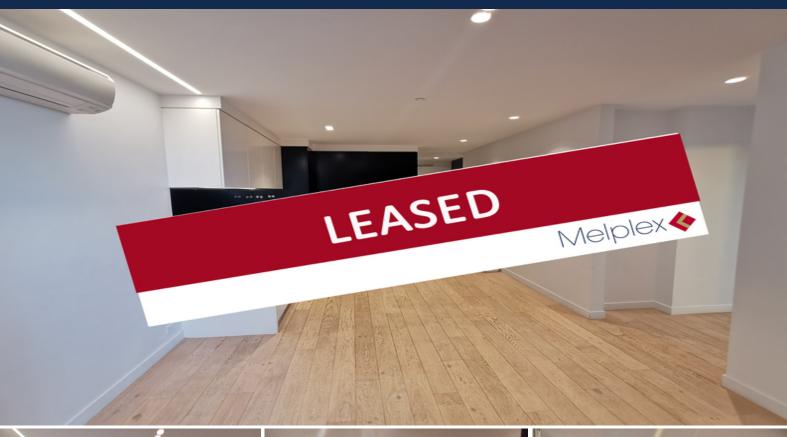

## Luxury Apartment with Panoramic Views

Lighhouse apartment is located in the very heart of Melbourne CBD and is within short walking distances to Melbourne Central, QV, Queen Victoria Market as well as public transport, RMIT, Melb Uni, cafes and restaurants.

This north-west facing apartment is located on the 28th floor with panoramic bay views, comprising of open plan living/dining area, Euro kitchen fully equipped with stainless steel appliances, a stylish bathroom and Euro Laundry, two bedrooms both with BIRs. Other features include floor to ceiling windows and air-conditioning.