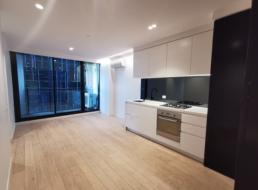

This north-west facing apartment is located on the 28th floor with panoramic bay views, comprising of open plan living/dining area, Euro kitchen fully equipped with stainless steel appliances, a stylish bathroom and Euro Laundry, two bedrooms both with BIRs. Other features include floor to ceiling windows and air-conditioning.