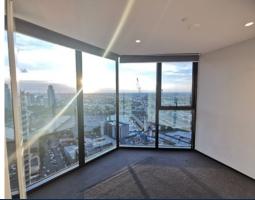

This north-west facing apartment is located on the 28th floor with panoramic bay views, comprising of open plan living/dining area, Euro kitchen fully equipped with stainless steel appliances, a stylish bathroom and Euro Laundry, two bedrooms both with BIRs. Other features include floor to ceiling windows and air-conditioning.