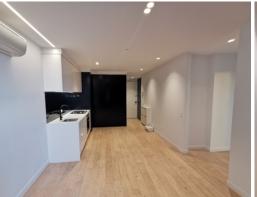

This north-west facing apartment is located on the 28th floor with panoramic bay views, comprising of open plan living/dining area, Euro kitchen fully equipped with stainless steel appliances, a stylish bathroom and Euro Laundry, two bedrooms both with BIRs. Other features include floor to ceiling windows and air-conditioning.