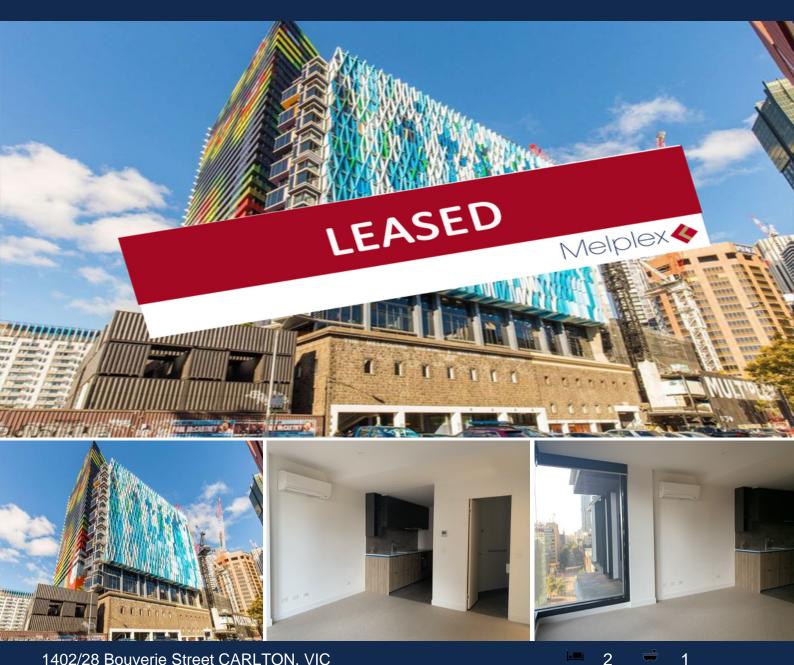

## 1402/28 Bouverie Street CARLTON, VIC

## Contemporary Living in Prime Location

Situated in the heart of Melbourne education district, Bouverie Street Apartment offers ultimate convenience to its residents, only moments to the Queen Victoria Market, RMIT University, Melbourne University, CBD and North Melbourne cafes and shops, as well as train station and free trams.

This 2-bed 1-bath apartment is situated on the 14th floor and features open plan living/dining with floor to ceiling windows, stylish kitchen with stoned bench, stainless steel appliances and ample pantry cupboards, double bedrooms both with BIRS and serviced by a central bathroom.