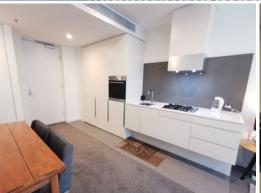

This modern two bed and one bath apartment comprises of modern kitchen with SMEG appliances, mirrored splashback, open space living and dining area, two bedrooms both with BIRs, one stylish bathroom, winter garden balcony with sea view.

The apartment also features:

- Contemporary color palette combined seamlessly with natural light
- Wide-dish kitchen drawers

Shadow Play enjoys a premium location that any urban dweller would love. Next door to Crow