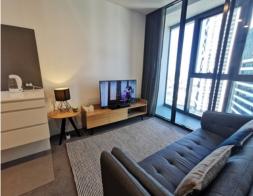

This modern two bed and one bath apartment comprises of modern kitchen with SMEG appliances, mirrored splashback, open space living and dining area, two bedrooms both with BIRs, one stylish bathroom, winter garden balcony with sea view.

The apartment also features:

- Contemporary color palette combined seamlessly with natural light
- Wide-dish kitchen drawers

Shadow Play enjoys a premium location that any urban dweller would love. Next door to Crow