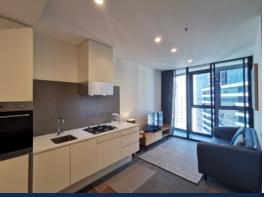

This modern two bed and one bath apartment comprises of modern kitchen with SMEG appliances, mirrored splashback, open space living and dining area, two bedrooms both with BIRs, one stylish bathroom, winter garden balcony with sea view.

The apartment also features:

- Contemporary color palette combined seamlessly with natural light
- Wide-dish kitchen drawers

Shadow Play enjoys a premium location that any urban dweller would love. Next door to Crow