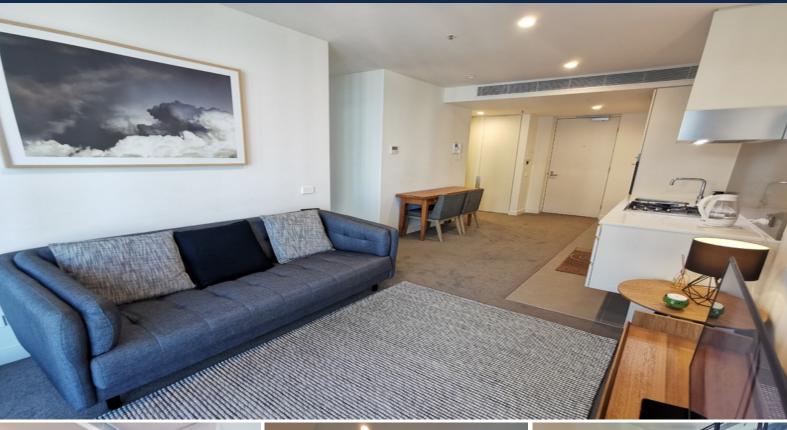

## A Brilliant Star in Southbank

This Five Star apartment provides beautiful seaview from the 21st floor! SHADOW PLAY offers a supreme urban experience, the floorplan works seamlessly with the undulation of the building to offer creative and efficient spaces.

This modern two bed and one bath apartment comprises of modern kitchen with SMEG appliances, mirrored splashback, open space living and dining area, two bedrooms both with BIRs, one stylish bathroom, winter garden balcony with sea view.

The apartment also features:

- Contemporary color palette combined seamlessly with natural light
- Wide-dish kitchen drawers

Shadow Play enjoys a premium location that any urban dweller would love. Next door to Crow