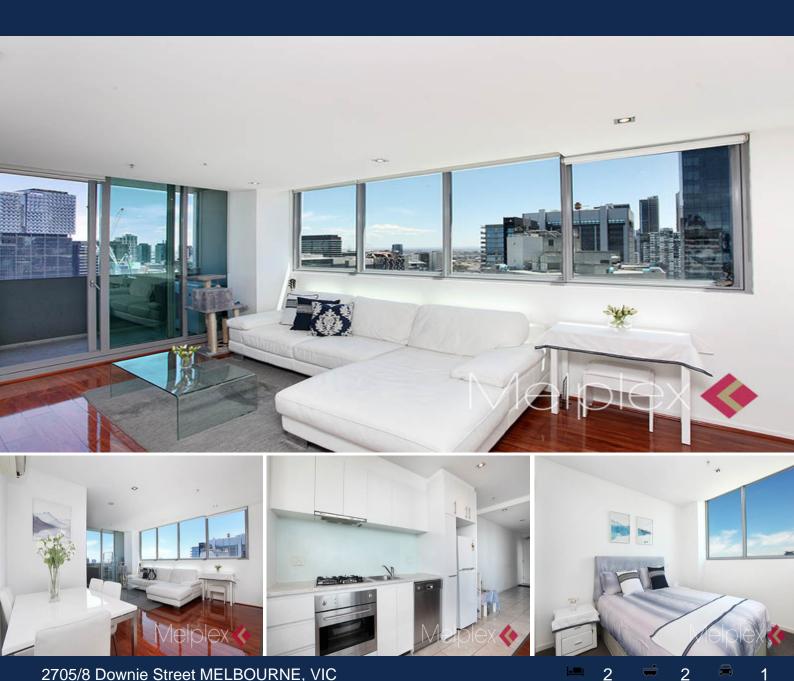

## Spacious and Sun-filled in Unbeatable Position

Sitting on the popular North-West corner of the 27th floor of the famous Eiffel Tower, this spacious apartment is offering a wonderful opportunity for urban living lovers and astute investors.

Full of natural light and well presented, the unique apartment boasts open plan living area and fully equipped Euro kitchen with Caesar stone benchtops, two double bedrooms with BIRs, master with Ensuite with laundry facilities, main bathroom, and a generous balcony enjoying the fantastic 180 Degree views over the City and Port Philip Bay.

Also features: timber floor throughout the living area, Reverse-cycle Air-conditioning, Video intercom system and one security car park on Level 5.

The building is equipped with recreational facilities, including pool, gym, sauna and spa.