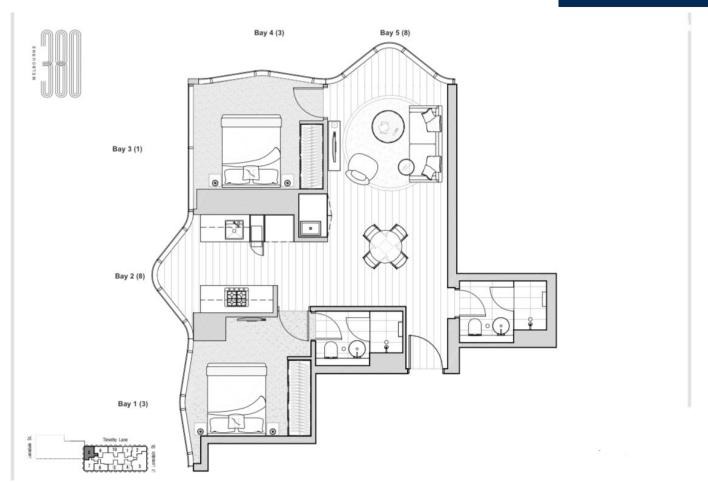

## Brand New with Stunning Panoramic Views

Designed by Elenberg Fraser and situated in the very heart of Melbourne CBD, 380 Melbourne has just been completed and ready for its lucky residents to reside. The shimmering towers will incorporate a variety of residences and an array of first-class amenities, all complemented by the supreme convenience of having many of the best of Melbourne in close proximity.