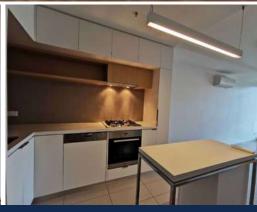

## Modern Apartment on the Edge of the City

This stylish 2-bedroom apartment is designed to impress with light-filled open plan living and dining area serviced by a fabulous kitchen with stainless steel appliances. Enjoy a sunset drink on an adjoining undercover balcony overlooking the vibrant locale. Two spacious bedrooms are both equipped with mirrored BIR serviced by a quality fully tiled bathroom.