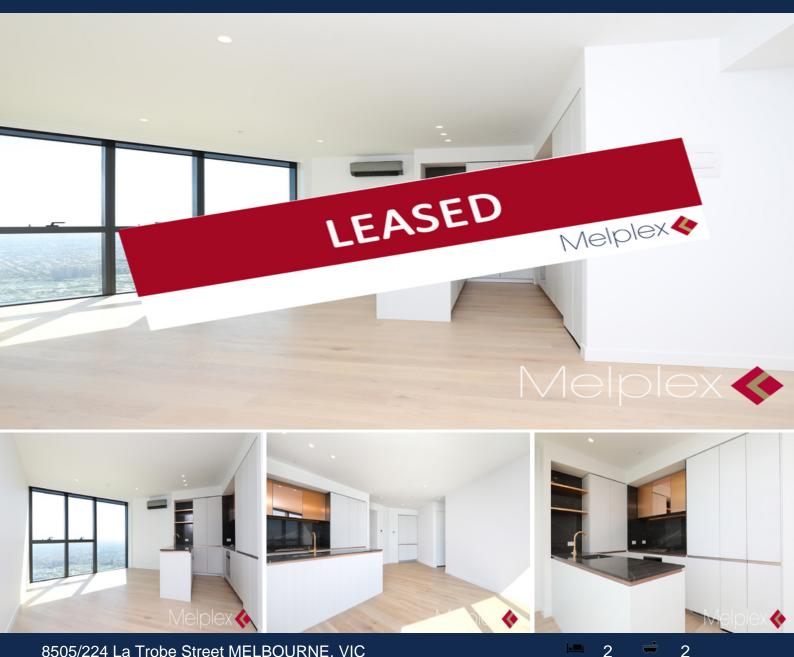

## 8505/224 La Trobe Street MELBOURNE, VIC

## 2-Bed 2-Bath Apartment in The Heart of Melbourne

This stunning two bedroom apartment provides you with the new lifestyle all Melburnians have been longing for.

Located in the heart of the CBD, this is the only residential development within Melbourne with a direct underground connection to the Melbourne Central Train Station. Being in part of the vibrant CBD, you will find all sorts of facilities including shopping centres, bars and eateries, theatres and hotels.

## Apartment features?

- \* Open-plan living and dining
- \* Modern central bathroom

Aurora building features a self-contained community, catering to your every need, includin

**Melplex Real Estate**