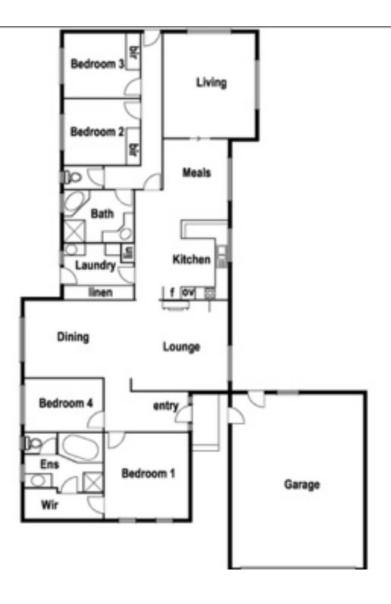

-Four extra large bedrooms, main with WIR and Ensuite -Open plan meal and kitchen area, equipped with ample cupboards space -Formal dining and lounge with fireplace and cathedral ceilings -A central bathroom with bathtub and shower -Independent laundry with linen cupboard