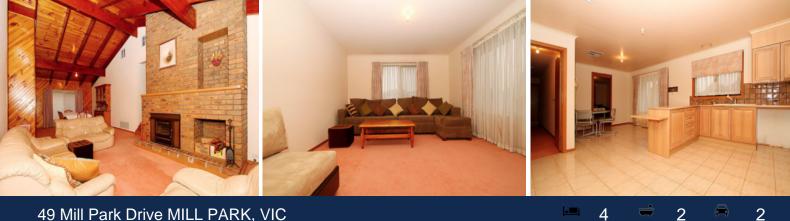

## 49 Mill Park Drive MILL PARK, VIC

-Four extra large bedrooms, main with WIR and Ensuite -Open plan meal and kitchen area, equipped with ample cupboards space -Formal dining and lounge with fireplace and cathedral ceilings -A central bathroom with bathtub and shower -Independent laundry with linen cupboard