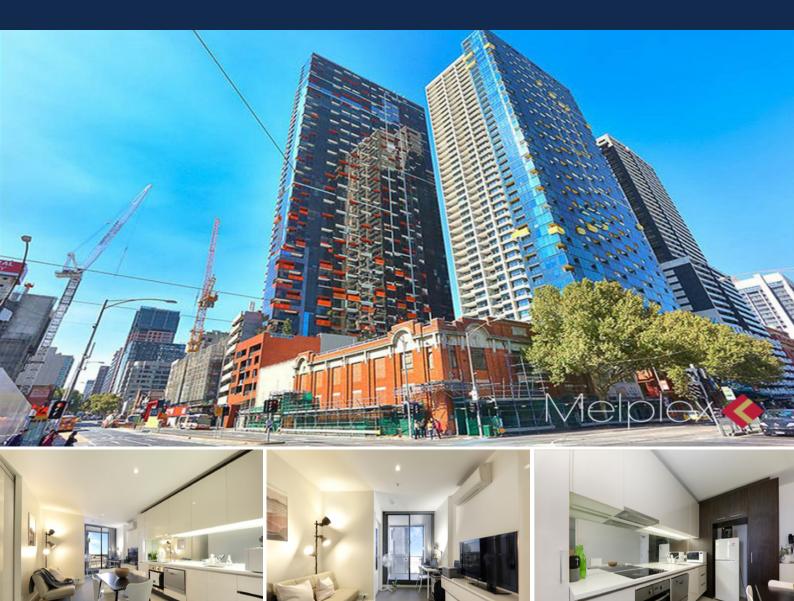

## 1107/639 Lonsdale Street MELBOURNE, VIC

## First Home or Investment Perfection

Sitting on the 11th floor of the popular Madison Tower of UWS Complex, this lovely and spacious one bedroom apartment offers a perfect package for either a first home owner or an astute investor.

With a smart floor plan, Apartment 1107 boasts open plan living and meals, fully equipped kitchen with European appliances, a sleek bathroom and spacious bedroom with WIRs and semi-ensuite. The Western facing balcony brings good natural light together with great views towards Docklands, offering a fantastic opportunity for the vibrant City life.

Also features European laundry, floor to ceiling windows and reverse-cycle air-conditioning.

With Southern Cross Train Station just downstairs and Melbourne Central, Universities, Cro