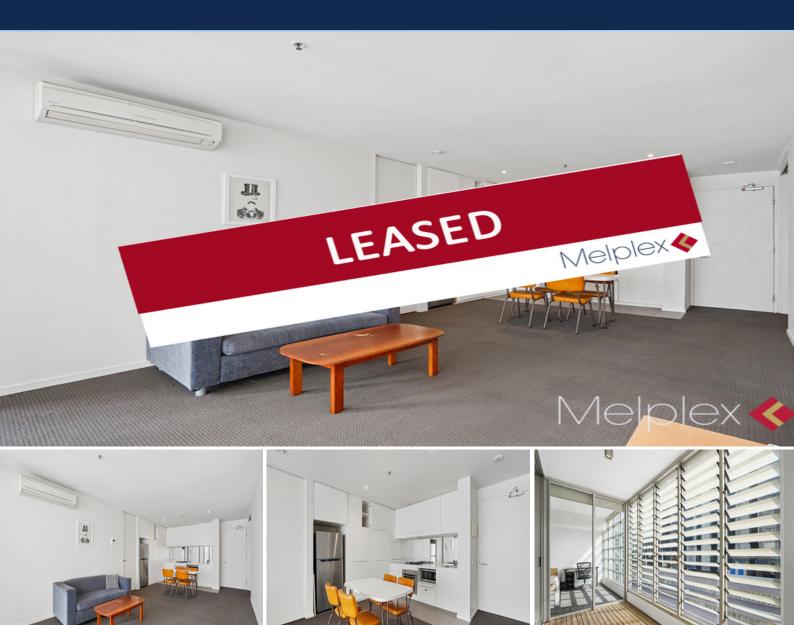

## Dynamic City Living with Views

Expertly designed to maximise space and accentuate stunning views of the Yarra River, this family-sized apartment features:

Melplex

- Modern finishes throughout
- Partially furnished
- Sleek kitchen with plenty of cupboard space
- Two bedrooms plus study (home office/or third bedroom)
- Two contemporary bathrooms
- Concealed European laundry
- Delightful Winter Garden allowing for fresh air and cross-ventilation
- Reverse cycle heating and cooling
- Sparkling City Skyline Views
- Proximity to the CBD and Crown Entertainment Complex
- Stroll to the Yarra River and DFO