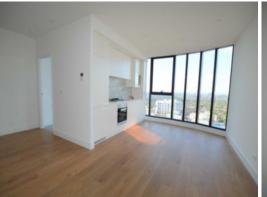

This sun-filled 2-bed 2-bath apartment is located on the 18th floor, featuring:

- -High ceilings and modern floorboards
- -Designer kitchen with stunning stone benches and quality appliances
- -Open plan living and dining zone enhanced by floor to ceiling windows which bring uninterrupted panoramic skyline views
- -A secure car parking space