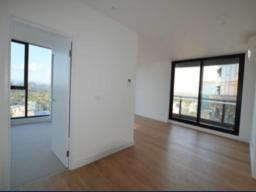

This sun-filled 2-bed 2-bath apartment is located on the 18th floor, featuring:

- -High ceilings and modern floorboards
- -Designer kitchen with stunning stone benches and quality appliances
- -Open plan living and dining zone enhanced by floor to ceiling windows which bring uninterrupted panoramic skyline views
- -A secure car parking space