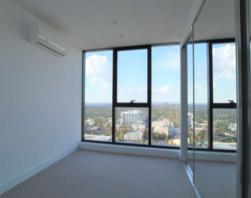

This sun-filled 2-bed 2-bath apartment is located on the 18th floor, featuring:

- -High ceilings and modern floorboards
- -Designer kitchen with stunning stone benches and quality appliances
- -Open plan living and dining zone enhanced by floor to ceiling windows which bring uninterrupted panoramic skyline views
- -A secure car parking space