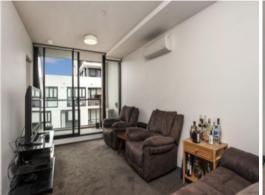

## Modern Apartment on the Edge of the City

This stylish 2-bedroom apartment is designed to impress with light-filled open plan living and dining area serviced by a fabulous kitchen with stainless steel appliances. Enjoy a sunset drink on an adjoining undercover balcony overlooking the vibrant locale. Two spacious bedrooms are both equipped with mirrored BIR serviced by a quality fully tiled bathroom.