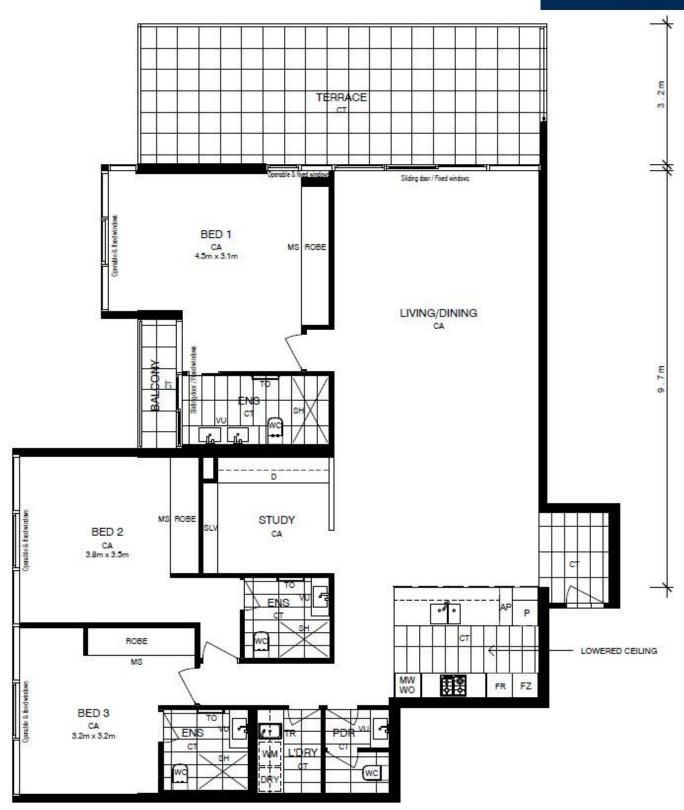

## Grand, Elegant and Spectacular

Prominently located on the corner of City Rd and Power St in central Southbank and sitting on the most popular North-Western corner of Level 41, this massive sub-penthouse is now available for sale as once in a lifetime opportunity for anyone who is seeking a luxury and modern lifestyle in the best part of Melbourne.

Boasting: a sophisticated floor plan with spacious formal living, dining or meals, gourmet kitchen with stone benchtops, fully equipped with Miele appliances and inbuilt double-door fridge.

The elegant apartment also features,

-Floor to ceiling windows throughout Other highlights of the building include indoor heated pool, gymnasium, barbecue facility