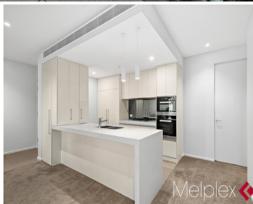

Boasting: a sophisticated floor plan with spacious formal living, dining or meals, gourmet kitchen with stone benchtops, fully equipped with Miele appliances and inbuilt double-door fridge.

The elegant apartment also features,