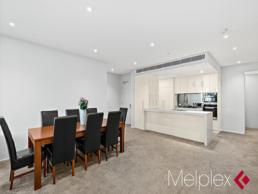

Boasting: a sophisticated floor plan with spacious formal living, dining or meals, gourmet kitchen with stone benchtops, fully equipped with Miele appliances and inbuilt double-door fridge.

The elegant apartment also features,