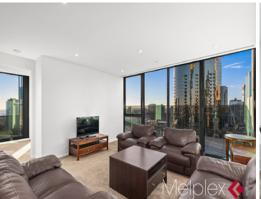

Boasting: a sophisticated floor plan with spacious formal living, dining or meals, gourmet kitchen with stone benchtops, fully equipped with Miele appliances and inbuilt double-door fridge.

The elegant apartment also features,

-Floor to ceiling windows throughout Other highlights of the building include indoor heated pool, gymnasium, barbecue facility