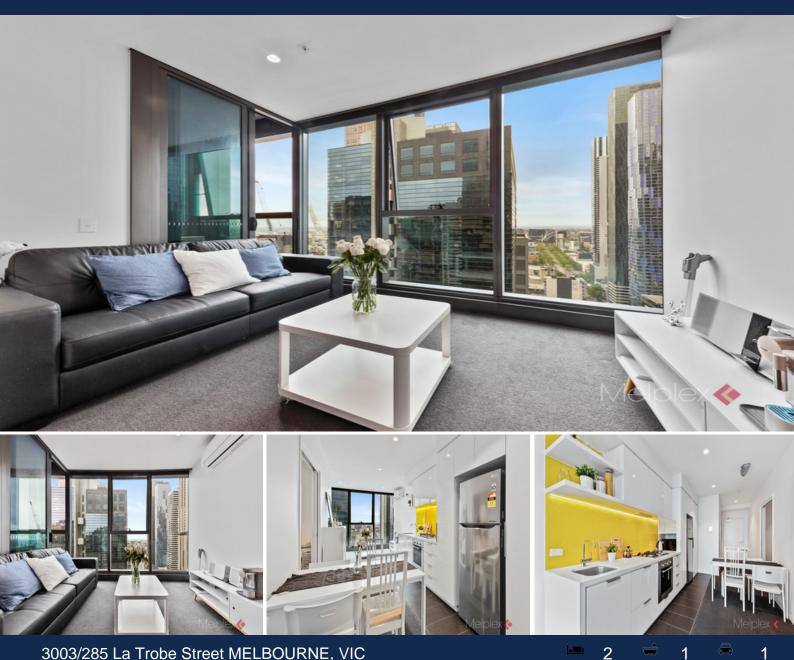

## 3003/285 La Trobe Street MELBOURNE, VIC

Unbeatable Modern Apartment Central in Location

Situated right next to Melbourne Central and by all the fantastic amenities in Melbourne CBD, Eporo Tower is providing an urban lifestyle for its residents with ultimate convenience, with countless shops, restaurants, supermarkets and multiple public transports simply all downstairs.

The property also includes Euro cupboard laundry, reverse cycle air conditioning, cooling and heating, video intercom system, and a security car park.

\*\*\* Photos are for advertising purposes only\*\*\* \*\*Bond is one month rental\*\*