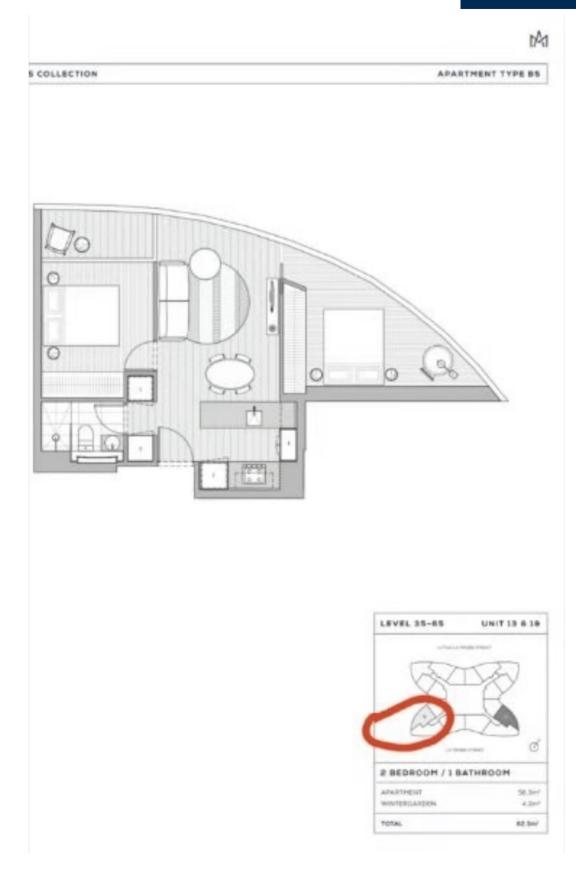

Apartment features:

-Furnished and white goods included

- -Open plan living and dining area with floor to ceiling windows
- -Modern kitchen equipped with quality appliances and stone bench tops
- -Two bedrooms both with built-in wardrobes
- -A central stylish bathroom