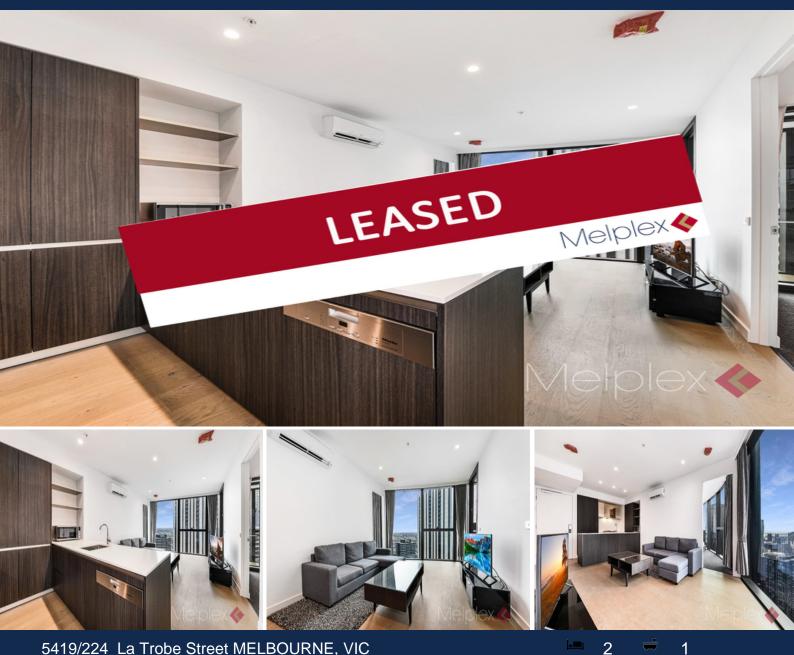

## 5419/224 La Trobe Street MELBOURNE, VIC

## Furnished Apartment with White Goods in Aurora

This stunning two bedroom apartment provides you with the new lifestyle all Melburnians have been longing for. Located in the heart of the CBD, this is the only residential development within Melbourne with a direct underground connection to the Melbourne Central Train Station. Being in part of the vibrant CBD, you will find all sorts of facilities including shopping centres, bars and eateries, theatres and hotels.

Apartment features:

-Furnished and white goods included

- -Open plan living and dining area with floor to ceiling windows
- -Modern kitchen equipped with quality appliances and stone bench tops
- -Two bedrooms both with built-in wardrobes
- -A central stylish bathroom