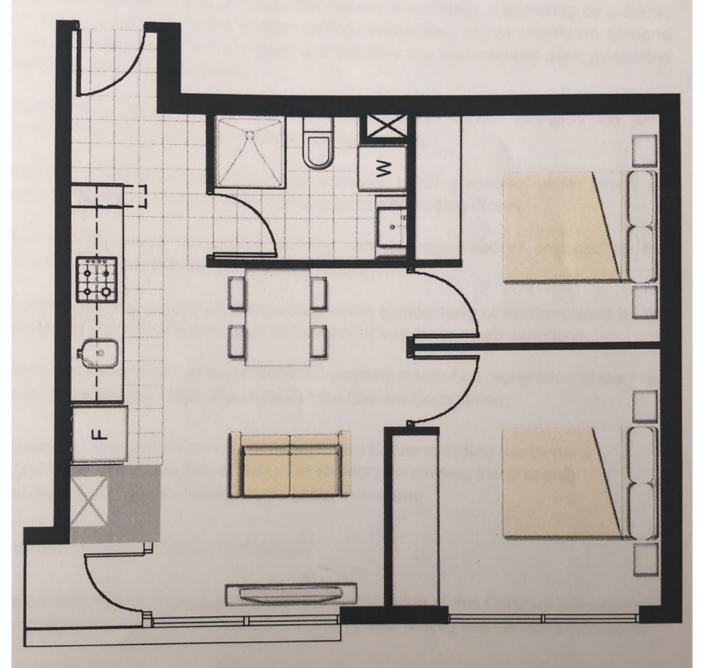

## Furnished Apartment in Unbeatable Location

This modern 2-bed 1-bath apartment is located on the 9th floor of the elegant Melbourne Sky apartment, close to everything Melbourne CBD offers, including restaurants and cafes, shoppings and entertainment, as well as universities and markets.

## Apartment features:

- -Furnished and appliances included
- -Two bedrooms both with mirrored BIRs
- -Gourmet kitchen equipped with quality appliances and stone bench top
- -A central sparkling bathroom with quality finishes and fittings
- -Split system heating and cooling
- -Secure intercom access