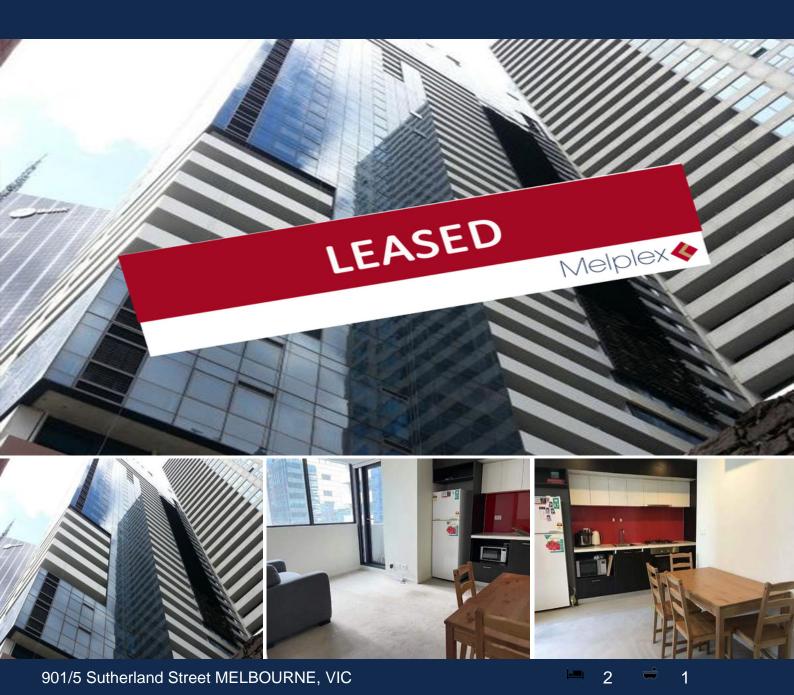

## Furnished Apartment in Unbeatable Location

This modern 2-bed 1-bath apartment is located on the 9th floor of the elegant Melbourne Sky apartment, close to everything Melbourne CBD offers, including restaurants and cafes, shoppings and entertainment, as well as universities and markets.

## Apartment features:

- -Furnished and appliances included
- -Two bedrooms both with mirrored BIRs
- -Gourmet kitchen equipped with quality appliances and stone bench top
- -A central sparkling bathroom with quality finishes and fittings
- -Split system heating and cooling
- -Secure intercom access

Enjoy the use of facilities exclusive to residents, including a gymnasium, swimming pool,

Melplex Real Estate Suzy Yao

0435 770 981

901

901/5 Sutherland Street

MELBOURNE, VIC