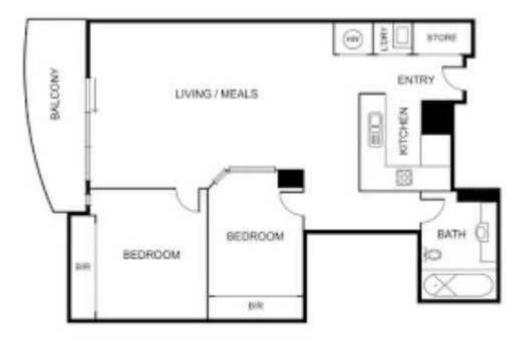

## Great Location with Ultimate Convenience

This spacious 2 beds apartment is positioned in the renowned Mantra Hotel on Russell St, with a short walk in any direction to a variety of restaurants and cafes, shopping and entertainment, RMIT, State Library etc. Or simply catch a tram for a real taste of Melbourne city life, including the free City Circle tram that runs continuously throughout the day in a loop circuit around the CBD.

Other features include access to the complex pool and gym, ducted heating/refrigerated cooling and secure video intercom entry.

\*\*\* Photos are for advertising purposes only\*\*\*

\*\*\*Bond is 6 weeks' rental\*\*\*