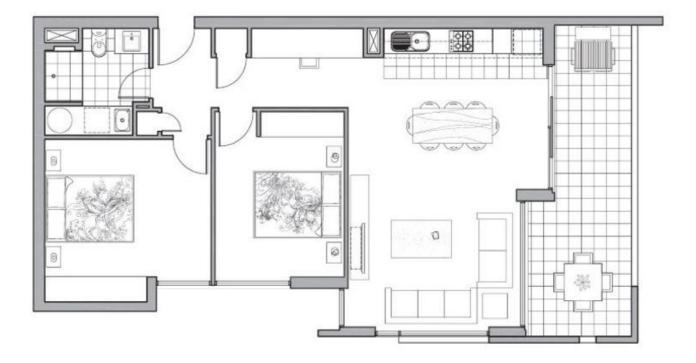

Apartment A208 is located on the second floor and features open plan kitchen with stainless steel appliances including dishwasher and stone bench tops, light filled living room opening out onto the L shaped large balcony with views overlooking the park.