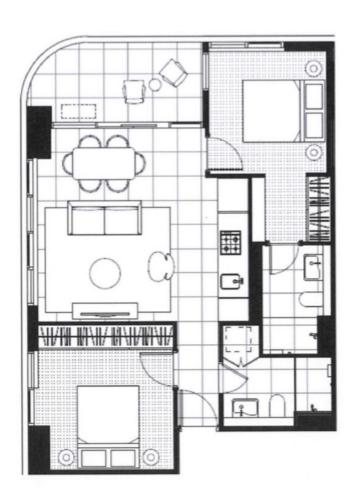

Also features, fully tiled flooring, floor to ceiling windows, split system air-conditioning and one security car park in Basement.

Truly a fantastic opportunity for either owner-occupiers or astute investors.