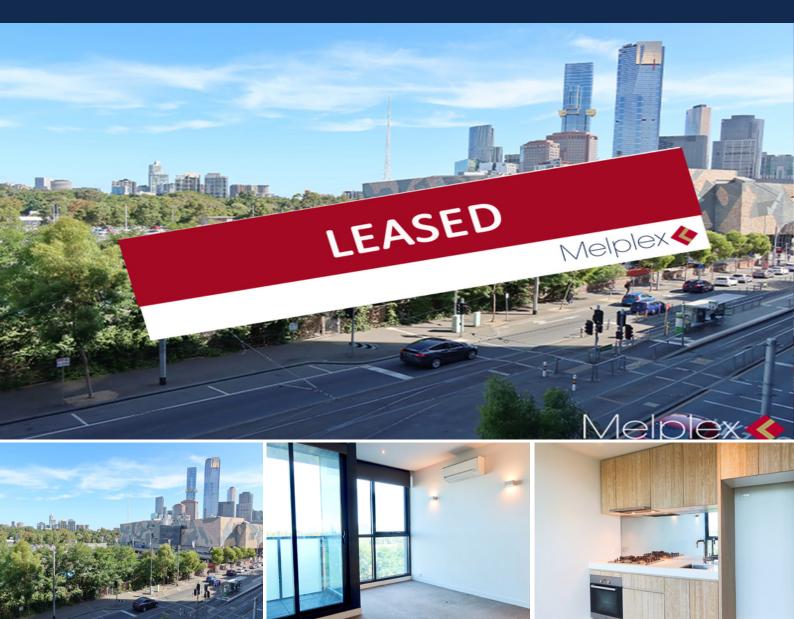

## 219/108 Flinders Street MELBOURNE, VIC

## Paris End with Tree Top Views

Sitting right on the front of this luxury residential building, 108 Flinders St, Melbourne, this beautiful one bedroom apartment has so much to offer:

Melolex

Open plan living, fully equipped kitchen with Euro appliances. One bedroom with BIR, stylish bathroom, own cupboard Euro laundry and good sized balcony.

Also features intercom system and air-conditioning.

Building also has landscaped courtyard, gym and the beautifully residents lounge. It suits perfectly tenants who are looking for a convenient lifestyle for an absolutely CBD central location.

With 180 degree sweeping views over the Yarra River, and many of Melbourne Icons such as Flinders Station, MCG, Botanical Gardens and the Eureka Tower, etc. it is a great opportuni

[-=

1

1

**Melplex Real Estate**