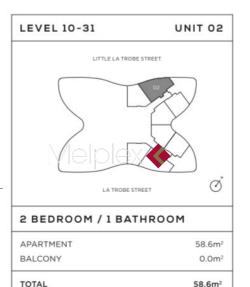

- \*\* Photos are for advertising purposes only\*\*
- \*\* Bonds is six weeks' rental\*\*

**Melplex Real Estate** 

1/41

5 COLLECTION APARTMENT TYPE B2

## North facing Direction: plenty of sunshine (朝北户型,阳光充足)

3508/224 La Trobe Street

**MELBOURNE, VIC** 