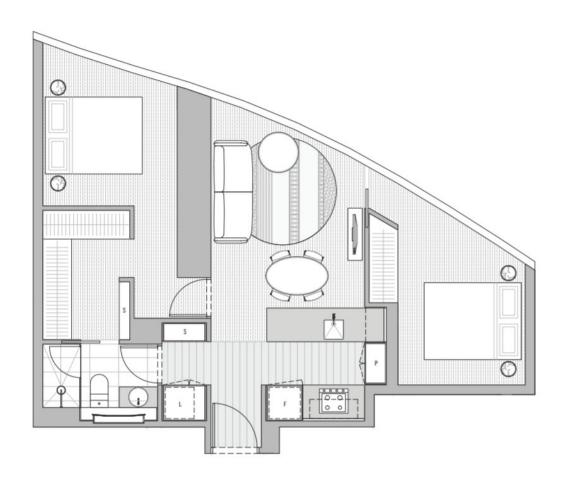

## North Facing Two Bedroom with Ample Storage Space

This stunning two bedroom apartment provides you with the new lifestyle all Melbournians have been longing for!

Located in the heart of the CBD, this is the only residential development within Melbourne with a direct underground connection to the Melbourne Central Train Station. Being in part of the vibrant CBD, you will find all sorts of facilities including shopping centres, bars and eateries, theatres and hotels.

## North facing Direction: plenty of sunshine (朝北户型,阳光充足)

3508/224 La Trobe Street

**MELBOURNE, VIC** 