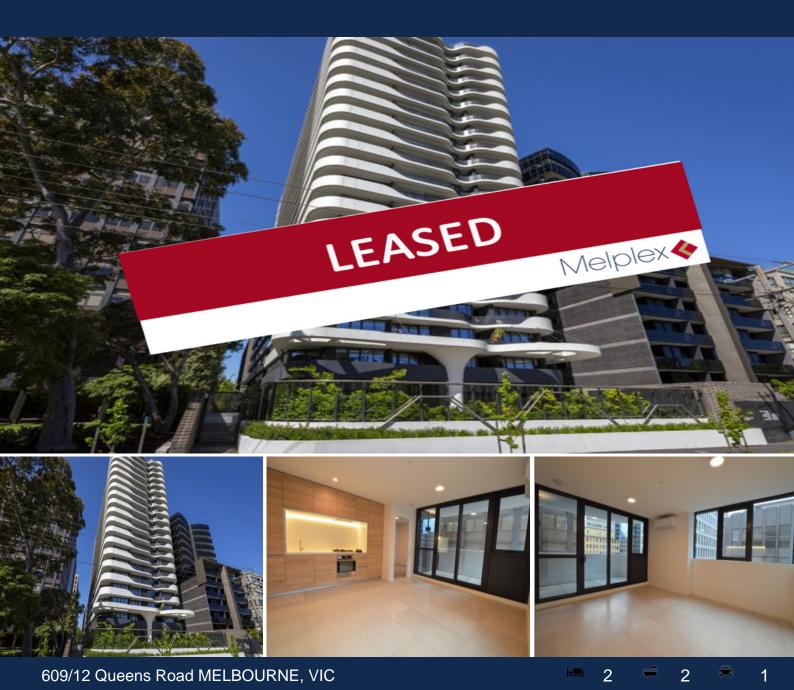

## Spacious Living at Queens Domain

Queens Domain is uniquely situated with only 2 kilometers walk, cycle or tram to Melbourne CBD. It provides you with the finest lifestyle with surrounding spectacular green spaces of Albert Park and Fawkner Park, the retail, dining and entertainment choices of Chapel Street.

Other features include one parking space, Euro laundry and air-conditioning, 24/7 conceirge.

All residents will have access to the building's exclusive amenity including indoor heated pool, gymnasium, lounge and spectacular rooftop BBQ terrace.