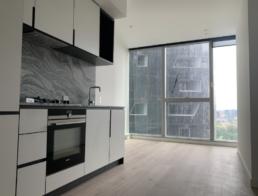

## Brand New 1-Bed 1-Bath Apartment in WSP

West Side Place, a newly completed stylish and contemporary apartment building, is conveniently located at the corner of Spencer and Lonsdale Street, just a stone throw away from public transport, restaurants, bars and all kinds of entertainment. Apartments at WSP are built with the finest quality interior finishes, including:

- ? Engineered timber floors
- ? Stone kitchen benchtops
- ? Stone splashbacks
- ? 100% wool carpets
- ? Polished chrome fittings
- ? European appliances

Melplex Real Estate Suzy Yao

0435 770 981