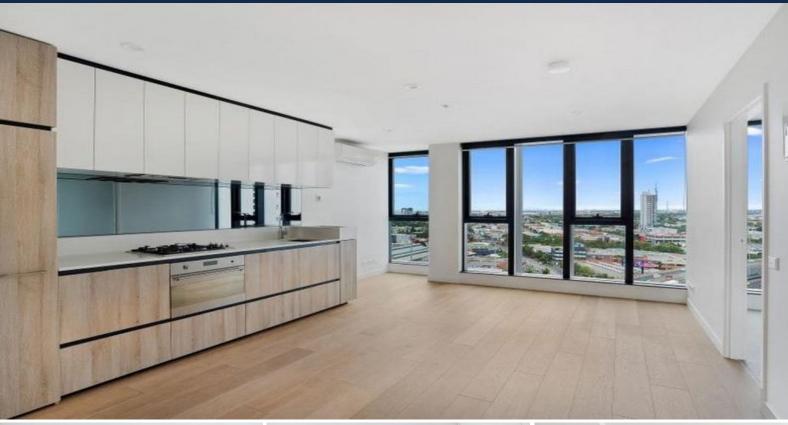

## Sun-filled Apartment with Amazing Bay Views

Located on the 25th Floor of this popular Clarke St Tower, this sun-filled one-bedroom apartment is offering open plan living, dining and well-equipped kitchen with high quality European appliances and stone benchtops, stylish central bathroom with shower, generous sized bedroom with large windows and full BIRs and Euro cupboard laundry.

Also feature timber floorboards, floor to ceiling windows maximizing the magnificent Port Philip Bay views and far beyond, air-conditioning.

Building facilities include communal terrace, kitchen and dining, rooftop cinema room, garden and deck, which provides great convenience and relaxiation at low maintenance cost.?