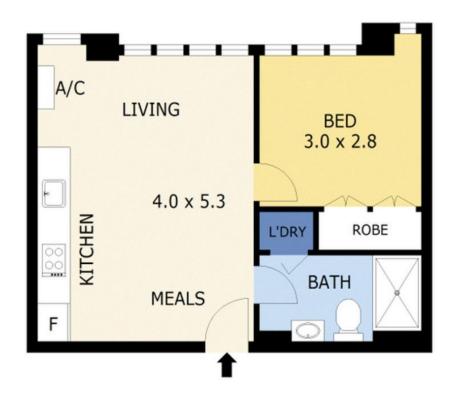

## Sun-filled Apartment with Amazing Bay Views

Located on the 25th Floor of this popular Clarke St Tower, this sun-filled one-bedroom apartment is offering open plan living, dining and well-equipped kitchen with high quality European appliances and stone benchtops, stylish central bathroom with shower, generous sized bedroom with large windows and full BIRs and Euro cupboard laundry.

Also feature timber floorboards, floor to ceiling windows maximizing the magnificent Port Philip Bay views and far beyond, air-conditioning.

Building facilities include communal terrace, kitchen and dining, rooftop cinema room, garden and deck, which provides great convenience and relaxiation at low maintenance cost.?