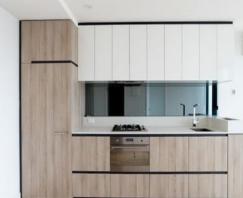

## Sun-filled Apartment with Amazing Bay Views

Located on the 25th Floor of this popular Clarke St Tower, this sun-filled one-bedroom apartment is offering open plan living, dining and well-equipped kitchen with high quality European appliances and stone benchtops, stylish central bathroom with shower, generous sized bedroom with large windows and full BIRs and Euro cupboard laundry.