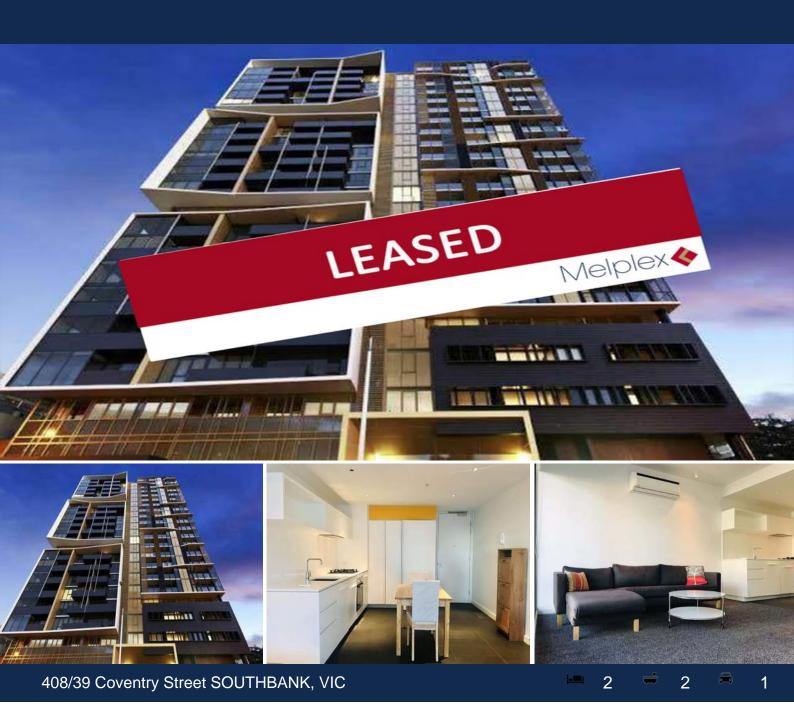

## Amazing & Spacious Semi-furnished Apartment For Rent!

Great sized balcony with glass sliding doors lead to the air conditioned and heater well-designed living space filled with sunlight by day and city lights by night, with floor to ceiling windows. Also offers a state of the art kitchen with stone bench tops, glass splashbacks, stainless steel appliances with gas cooktop and full sized dishwasher.

The master bedroom boasts walk in robes all serviced by the stunning bathrooms and study nooks. The second bedroom is a generous size with large built in robes and is filled with light.

The Guilfoyle is situated on the corner of Coventry and Wells Street. This architecturally designed complex features an expansive resident's retreat with a large private garden and barbeques perfect for summer entertaining, spacious gym with super-modern equipment and F