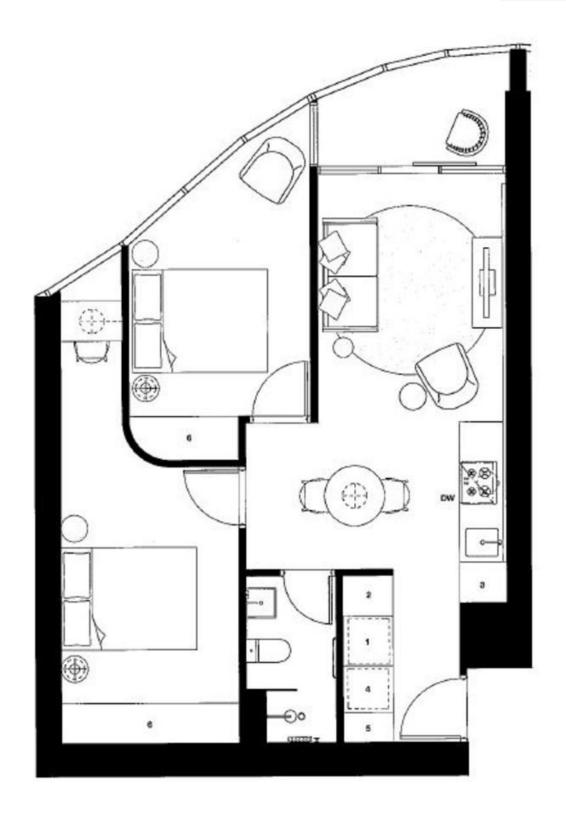

This apartment will provide you a breath taking living experience and is complimented by private dining, common area lounge and resident's access to the fully equipped gym & pool.

Comprising of two bedrooms; main containing large floor to ceiling window overlooking the stunning Eureka Tower and South Bank CBD, remaining bedroom spaciously sized. Also containing one bathroom, a stylish modern kitchenette with top of the range appliances overlookin