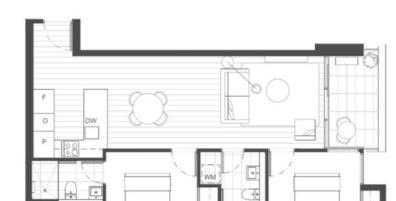

## Lot.401, 实用面积: 70+6.6= 76.6平方米, 向北

THE PRINCIPAL | ## Flowington R

## 2 Bedroom Apartment

as room fail this flow plan was produced price to completion of construction and a relations only. The information contained for an all selected to be consent that it and guaranteed Dimensions and aroom as approximation. Compays may be made uturing the development and dimensions. He substance and the contained are not recluded as not recluded in a room of the price and of the distinct and of the contained are not required as not recluded as n