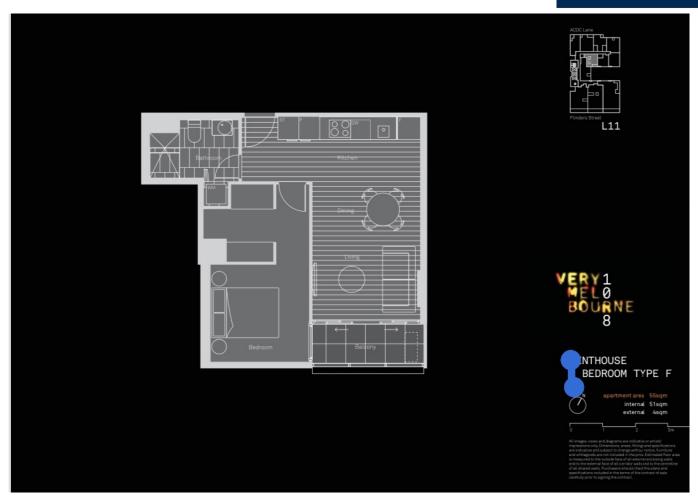

## 1110/108 Flinders Street MELBOURNE, VIC

## Rare Opportunity at the Top End

Tightly held since built, Apartment 1110, this modern penthouse-level apartment offers an enviable base for an urban lifestyle in the Paris End of Melbourne CBD.

The 108 FLINDERS STREET, a boutique apartment complex designed by the renowned architect, Fender Katsilidis, is in the south-east of the CBD near Federation Square, Birrarung Marr, the Melbourne Park Sports precinct and The Australian Open Tennis venue, Treasury Gardens, and between the Parliament and Flinders Street train stations.