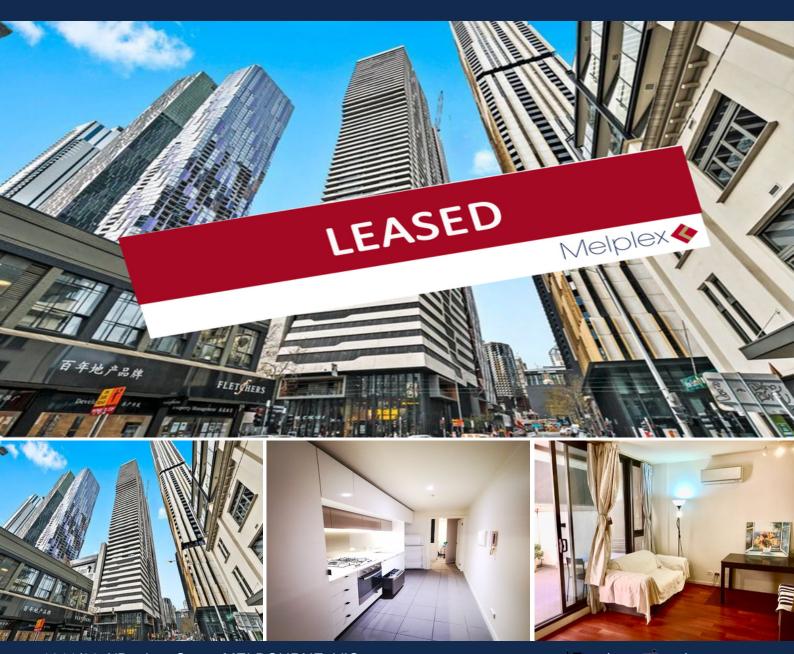

## 1011/80 A'Beckett Street MELBOURNE, VIC

## Furnished CBD Living with Ultimate Convenience

Being one of the most popular residential towers in the heart of Melbourne CBD, MY80 is only a few years new and holds a unique and envious location right on the corner of Elizabeth St and A'Beckett St, with all the vigour and action virtually downstairs providing its residents with the ultimate convenience as an urban lifestyle: 5 mins walk to RMIT university and Queen Victoria Market; Close to Melbourne University and all kinds of shopping and dining. The building has a total of 6 elevators for access to different floors.

Other features include quality new timer flooring throughout, internal storage, video intercom secure entry, split air-con and double-glazed windows.

Residents can enjoy first class public facilities such as Sky Lounge on Level 53, cinema/l  $\,$ 