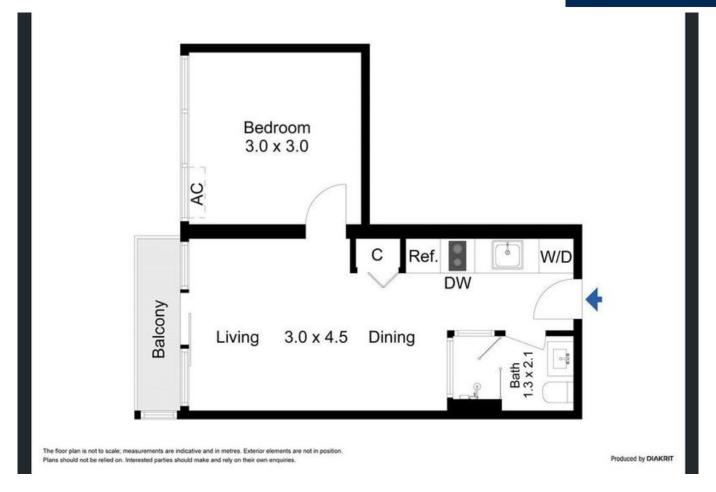

## 2704/181 A'Beckett Street MELBOURNE, VIC

## Lovely Furnished Apartment in Melbourne CBD

\*\*INSPECTION BY APPOINTMENT ONLY

This lovely property is located right in the heart of Melbourne CBD, within close proximity and walking distances to Melbourne University, RMIT, Melbourne Central, Queen Victoria Market and multiple tram lines right on your doorsteps.