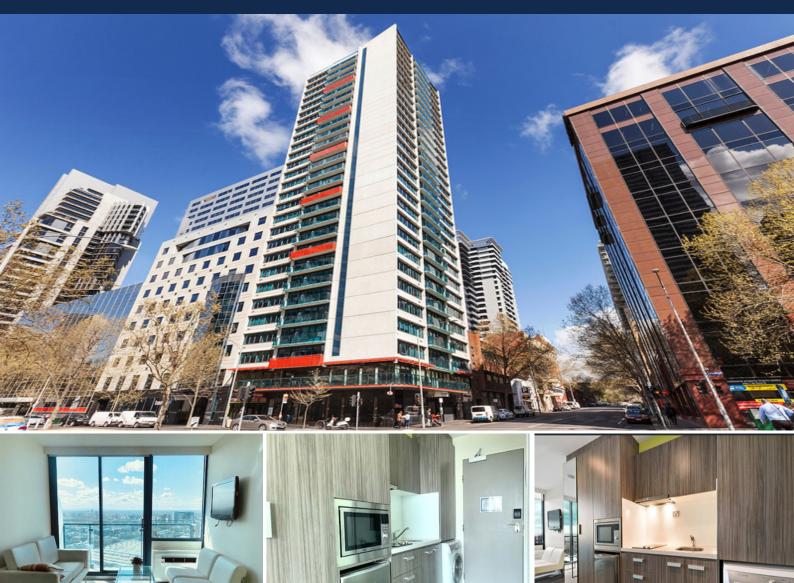

## 2704/181 A'Beckett Street MELBOURNE, VIC

## Lovely Furnished Apartment in Melbourne CBD

\*\*INSPECTION BY APPOINTMENT ONLY

This lovely property is located right in the heart of Melbourne CBD, within close proximity and walking distances to Melbourne University, RMIT, Melbourne Central, Queen Victoria Market and multiple tram lines right on your doorsteps.

You can also take advantage of resort-style access to rooftop BBQ terrace, gym, resident's lounge, business centre, 24-hour concierge and much more.

- \*\*\* Photos are for advertising purposes only\*\*\*
- \*\*\* Bond is 6 weeks' rental \*\*\*