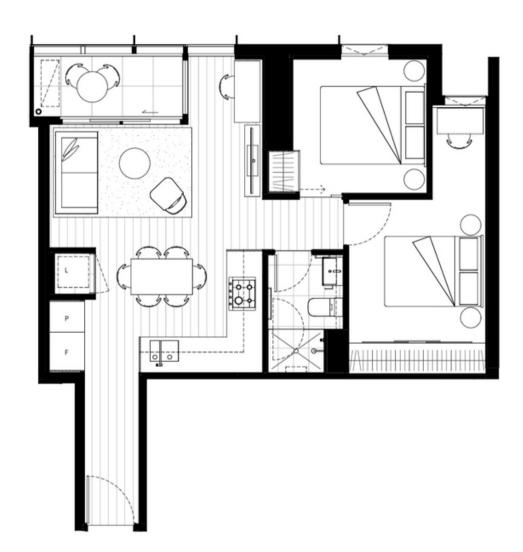

## APARTMENT TYPE E

| BEDROOMS               | TWO    |
|------------------------|--------|
| BATHROOMS              | ONE    |
| APARTMENT              | 56.7M2 |
| BALCONY (LEVEL 2-6)    | 4.1 M2 |
| APARTMENT (7-34)       | 4.2 M2 |
| APARTMENT (LEVEL 2-6)  | 60.8M2 |
| APARTMENT (LEVEL 7-34) | 60.9M2 |

### MCLEAN ALLEY

LITTLE LONSDALE ST.

## 1905/296 Little Lonsdale Street

N

MELBOURNE, VIC

300 LITTLE LONSDALE ST.

These plans are intended as aguide only. The dimensions and areas are approximate only and may not accurately represent the actual dimensions and areas of the apartments or the spaces within them and are subject to change without notice. In addition, locations of utilities may vary during construction and fittings and fixtures on these plans are for illustrative purposes only. The areas are generally measured in accordance with the Property Council of Australia method of measurement. Prospective purchasers must rely on their own enquiries and should refer to the Contract of Sale and its schedules for all matters to be included in the purchase price of the apartment, including plans, finishes, fictures, fittings, appliances and other particulars of sale. Loose furniture and planters are not included. Extent of floor finishes may vary External space and land scaping indicative only. Refer to level plans for further information.