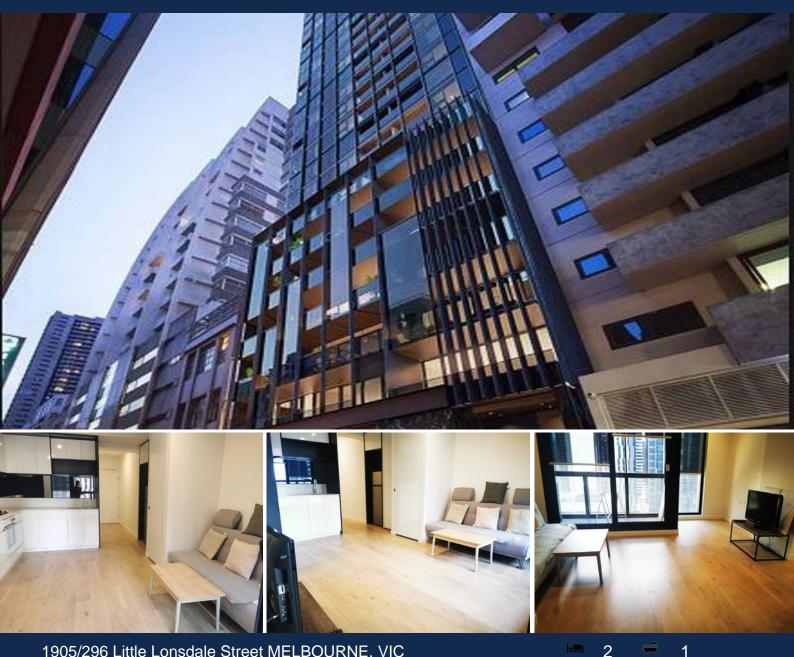

# 1905/296 Little Lonsdale Street MELBOURNE, VIC

## North-Facing Apartment with Furniture and White Goods

Perfectly positioned in the centre of Melbourne CBD, Union Tower is within Free Tram Zone and close to everything including cafes, eateries, shops and universities.

## -NORTH FACING WITH PLENTY OF SUNSHINE

- -Furniture and white goods included
- -Two spacious bedrooms both with mirrored BIRs and windows
- Open plan living & dining with timber floor boards throughout
- Kitchen with stainless steel appliances and plenty of storage space
- Contemporary bathroom
- Private laundry

Other features include: double glazed windows, security entrance and split system air cond

Melplex Real Estate Suzy Yao 0435 770 981