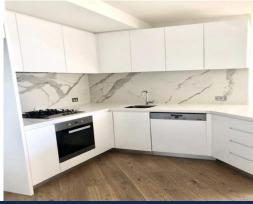

Apartment features an expansive living area with an open plan kitchen equipped with Miele appliances and contemporary stone look splashback. Two bedrooms both with BIR, main with ensuite.

Other features include private balcony, one secure basement parking, video entry and elevator access, as well as reverse cycle heating / cooling for year-round comfort.