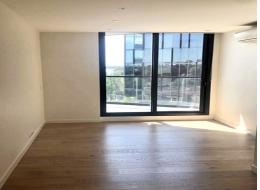

Apartment features an expansive living area with an open plan kitchen equipped with Miele appliances and contemporary stone look splashback. Two bedrooms both with BIR, main with ensuite.

Other features include private balcony, one secure basement parking, video entry and elevator access, as well as reverse cycle heating / cooling for year-round comfort.