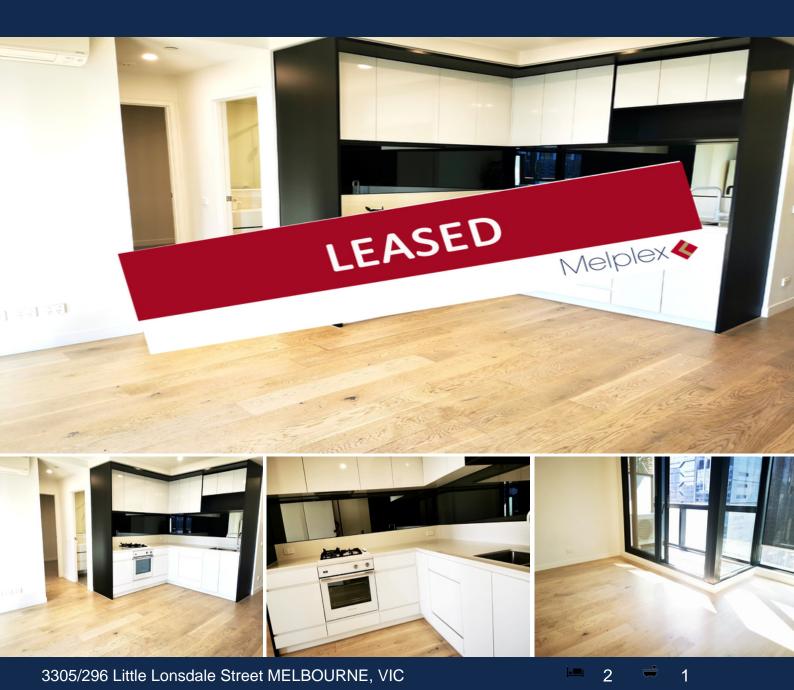

## Sun-filled Apartment in Union Tower

Perfectly positioned in the centre of Melbourne CBD, Union Tower is within Free Tram Zone and close to everything including cafes, eateries, shops and universities.

### Apartment features:

### -NORTH FACING WITH PLENTY OF SUNSHINE

- -Two spacious bedrooms both with mirrored BIRs and windows
- Open plan living & dining with timber floor boards throughout
- Kitchen with stainless steel appliances and plenty of storage space
- Contemporary bathroom
- Private laundry
- Private balcony exhibiting city skyline views

Other features include: double glazed windows, security entrance and split system air cond

Melplex Real Estate Suzy Yao

0435 770 981

#### MCLEAN ALLEY

3305/296 Little Lonsdale Street

**MELBOURNE, VIC**