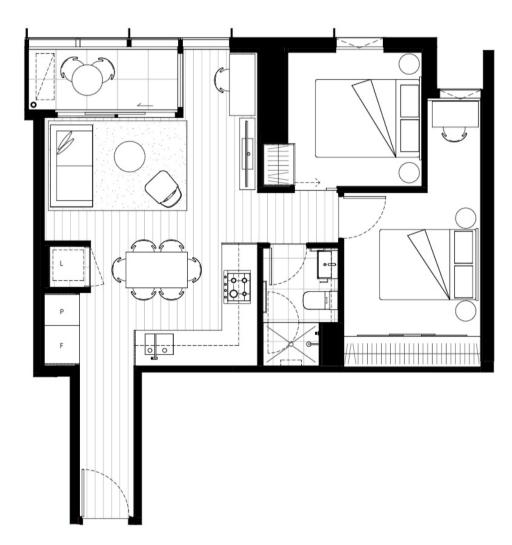

### UNIONTOWER

### APARTMENT TYPE E

| BEDROOMS               | TWO     |
|------------------------|---------|
| BATHROOMS              | ONE     |
| APARTMENT              | 56.7 M2 |
| BALCONY (LEVEL 2-6)    | 4.1 M2  |
| APARTMENT (7-34)       | 4.2 M2  |
| APARTMENT (LEVEL 2-6)  | 60.8M2  |
| APARTMENT (LEVEL 7-34) | 60.9M2  |