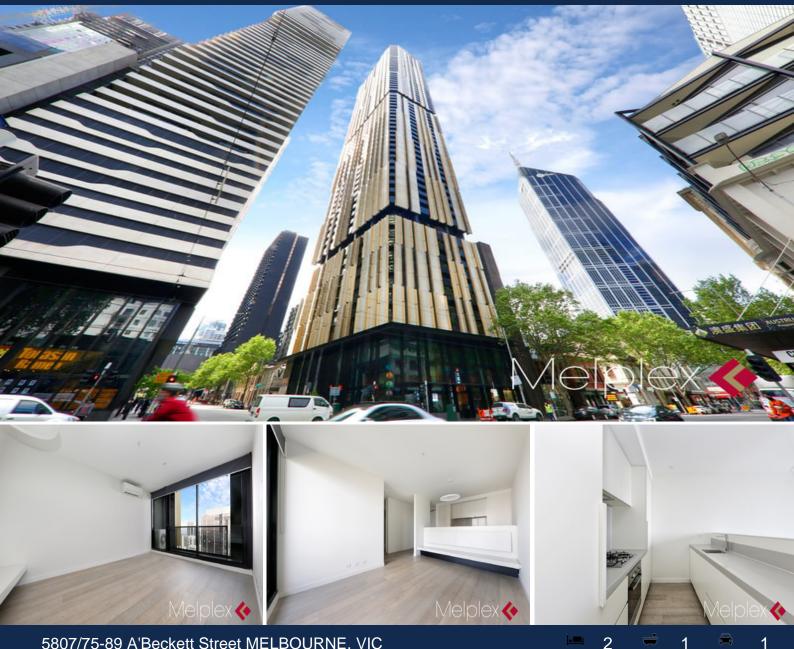

## 5807/75-89 A'Beckett Street MELBOURNE, VIC

## Stay High in the Empire

Only about 3 year new, situated right in the heart of CBD and surrounded by all the actions and fantastic amenities Melbourne offers, Empire has been certainly a hot target for an enviable modern urban lifestyle everyone loves.

Also features floor to ceiling windows, timber floorboards, split system heating & cooling and intercom system, a security car park and a storage cage.

Building also features: indoor lap pool, gym, private dining and entertainment facilities.