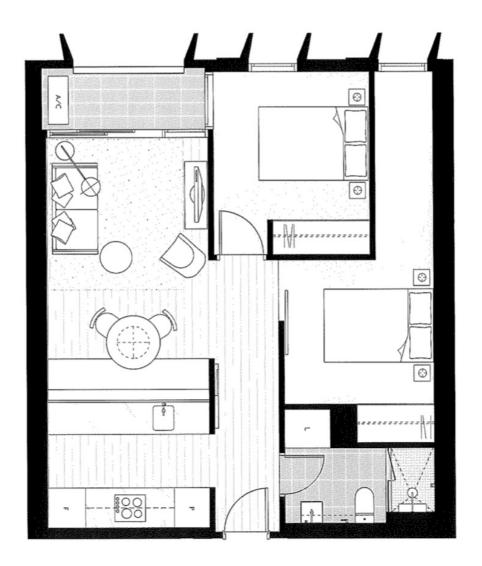

Also features floor to ceiling windows, timber floorboards, split system heating & cooling and intercom system, a security car park and a storage cage.

Building also features: indoor lap pool, gym, private dining and entertainment facilities.