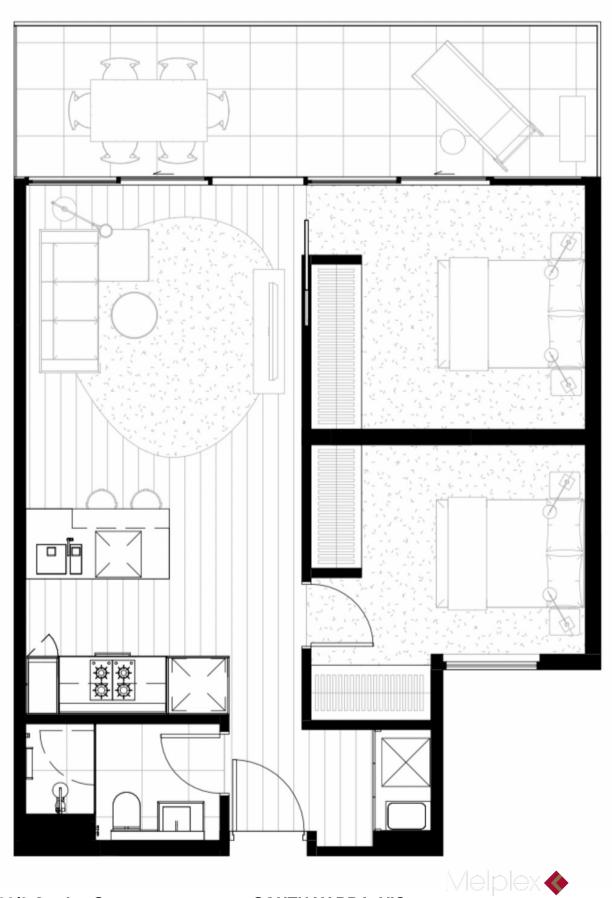

## 608/8 Garden Street SOUTH YARRA, VIC

## Feeling the Heartbeat of South Yarra

Sale by Negotiation.

Just off the bustling Chapel St in the very heart of South Yarra and adjacent to Jam Factory Cinema and designed by the renown CHT Architects, Noir Apartments is a boutique residential building where provides all residents an enviable urban lifestyle to the best possible standard.

Other features including oak timber floorboards, split system heating and cooling, secure video intercom system and basement car stacker on title.

Surrounded by Toorak Rd and Chapel St boutique shops, beautiful restaurants and cafes, South Yarra Train Station and multiple public transports, elite schools all within walking distances, the property owns an unbeatable exceptional position which will tick all your box