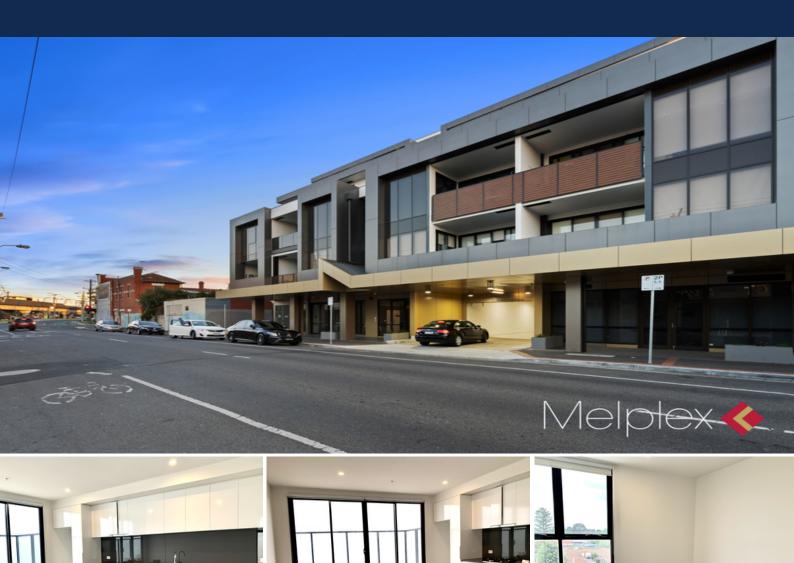

## Spacious Portrait Apartment in Great Location

With only 12km from the Melbourne CBD, the Portrait Apartment offers both brilliant location and lifestyle without skimming on cultural diversity.

Apartment features open plan living and dining area, Euro kitchen with top range stainless steel appliances, two bedrooms with BIRs and main with ensuite, one stylish central bathroom and one secure basement parking.

Located in the vibrant Carnegie, it is only moments away from public transports, parks, the popular Koornang Road shopping and restaurant precinct, and only 1.8km away to the largest retailer in the Southern Hemisphere, Chadstone Shopping Capital.