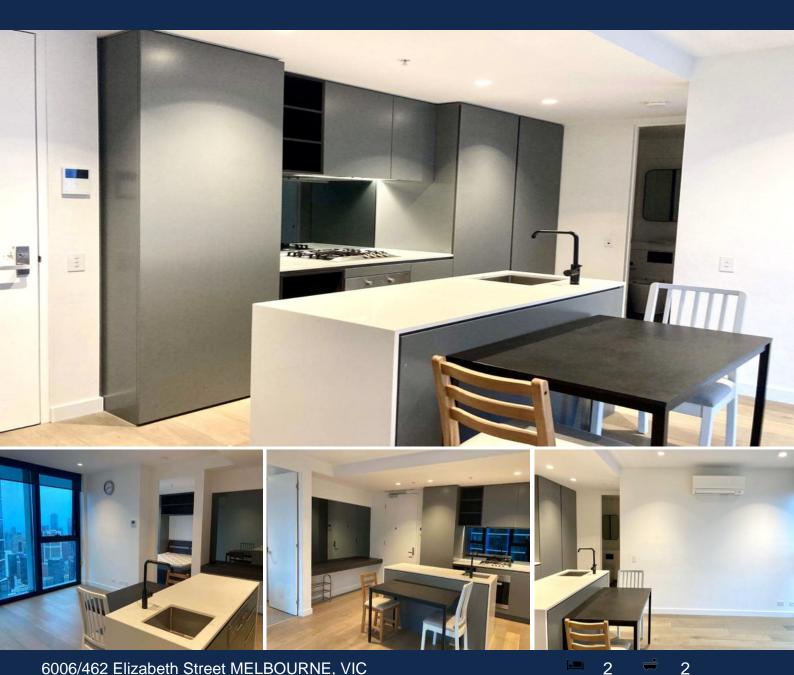

## Furnished Contemporary Apartment in Victoria

Situated high on level 60 of the modern and elegant building Victoria One, this 2-bed 2-bath property redefines city lifestyle and living. Close to everything including Queen Victoria Market, various shops & cafes along Elizabeth Street as well as RMIT and Melbourne Uni.

## Apartment features:

- -Furnished
- -Open plan living and dining space with timber floorboards
- -Two light-filled bedrooms both with BIRs, main with Ensuite
- -Gourmet kitchen equipped with quality European stainless steel appliances
- -Luxurious fixtures throughout property

Building features an indoor pool and gym, private dining and living spaces, and a club lou

**Melplex Real Estate**