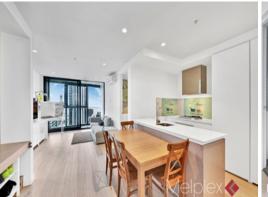

## Sky View in the Central of Melbourne

\*Inspection by private appointment only

This modern two-bedroom and two-bathroom apartment is well designed by famous Elenberg Fraser. It has the best view in EQ tower, the fascinating curtain wall glass facade to ensure natural light is delivered to all living spaces.

- ? Located on level 56 with beautiful outside view
- ? Double glazing window
- ? Good size of bedrooms, both have robes
- ? Private parking space located at level 2, easy to access
- ? Facing two sides of views: North and North East
- ? Great condition: property is kept tidy and clean always
- ? Open plan Living and dining area