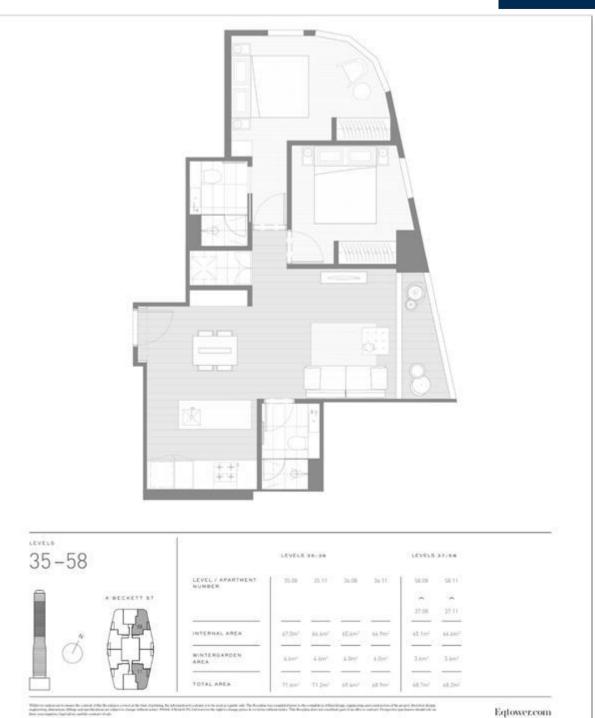

## 5608/135 A'Beckett Street MELBOURNE, VIC

## Sky View in the Central of Melbourne

\*Inspection by private appointment only

This modern two-bedroom and two-bathroom apartment is well designed by famous Elenberg Fraser. It has the best view in EQ tower, the fascinating curtain wall glass facade to ensure natural light is delivered to all living spaces.

- ? Located on level 56 with beautiful outside view
- ? Double glazing window
- ? Good size of bedrooms, both have robes
- ? Private parking space located at level 2, easy to access
- ? Facing two sides of views: North and North East
- ? Great condition: property is kept tidy and clean always
- ? Open plan Living and dining area