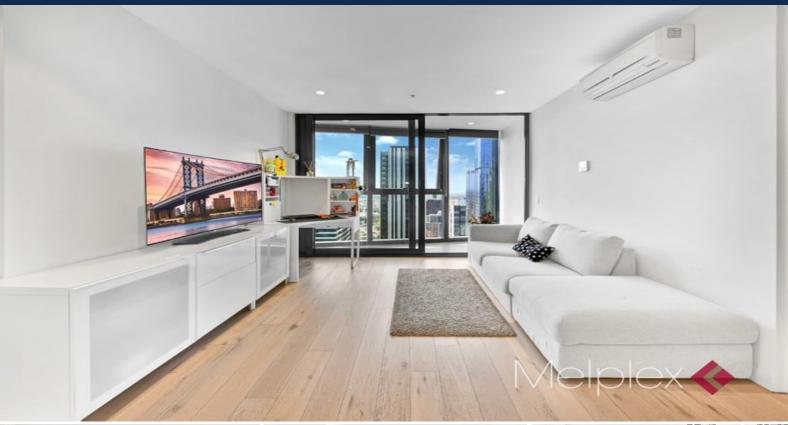

## Sky View in the Central of Melbourne

\*Inspection by private appointment only

This modern two-bedroom and two-bathroom apartment is well designed by famous Elenberg Fraser. It has the best view in EQ tower, the fascinating curtain wall glass facade to ensure natural light is delivered to all living spaces.

- ? Located on level 56 with beautiful outside view
- ? Double glazing window
- ? Good size of bedrooms, both have robes
- ? Private parking space located at level 2, easy to access
- ? Facing two sides of views: North and North East
- ? Great condition: property is kept tidy and clean always
- ? Open plan Living and dining area