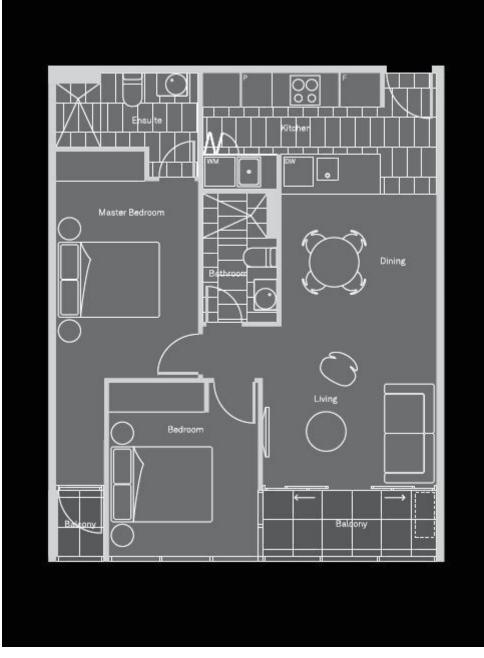

## Supreme Luxury Lifestyle with Stunning Views

Exclusively situated in the most sought after Top End of CBD, showcasing the uninterrupted beautiful views towards some of Melbourne's most iconic landmarks, Apartment 814 of 108 Flinders St, Melbourne is definitely one of the best apartments you can proudly own either to live in or invest in.

Designed by the Award winning Fender Katsalidis Architects, the tower of 108 Flinders is a boutique residential building satisfying your need for stylish and luxury urban lifestyle.

Also features:

Floor to ceiling windows