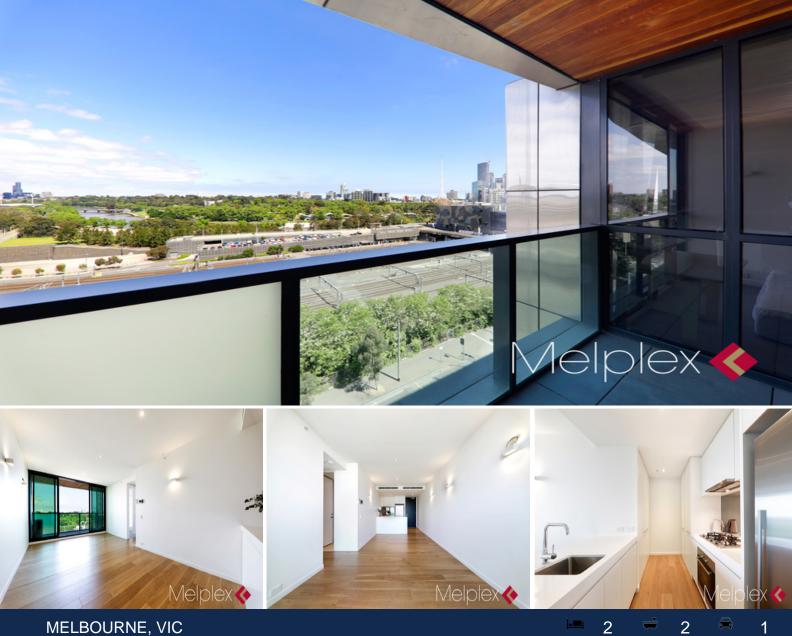

## Supreme Luxury Lifestyle with Stunning Views

Exclusively situated in the most sought after Top End of CBD, showcasing the uninterrupted beautiful views towards some of Melbourne's most iconic landmarks, Apartment 814 of 108 Flinders St, Melbourne is definitely one of the best apartments you can proudly own either to live in or invest in.

Designed by the Award winning Fender Katsalidis Architects, the tower of 108 Flinders is a boutique residential building satisfying your need for stylish and luxury urban lifestyle.

Also features:

Floor to ceiling windows

The building facilities include Rooftop Terrace with BBQ, Gym, Resident's Lounge, internal

**Gerry Wang** 0402 414 065

MELBOURNE, VIC