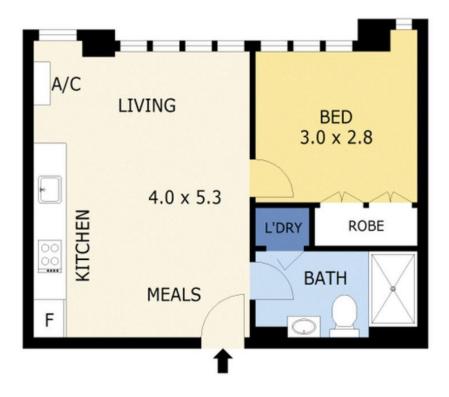

Filled with fantastic natural light, apartment offers open plan living, dining and well-appointed kitchen with high quality European appliances and stone benchtops, stylish central bathroom with shower, generous sized bedroom with large windows and full BIRs and Euro cupboard laundry.

Also feature timber floorboards, floor to ceiling windows maximizing the magnificent Port Philip Bay views and far beyond, air-conditioning.

Only minutes away from the Crown Entertainment Complex, cafes, bars & restaurants, Clarendon Streets Shopping Precinct, Melbourne Convention Centre, South Melbourne Market and all