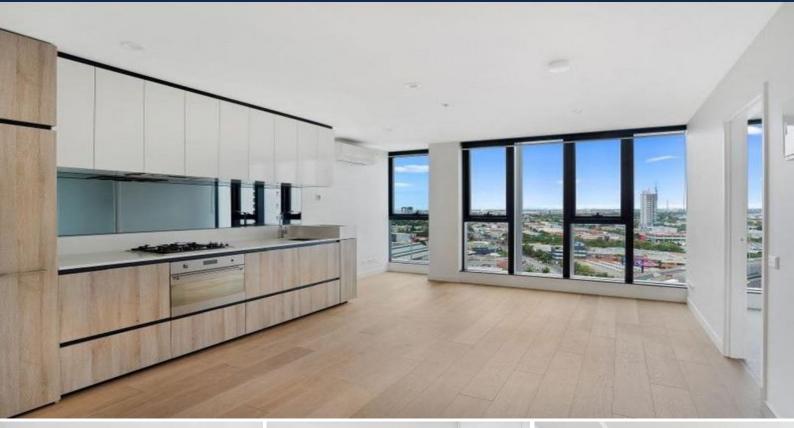

## Light Filled Plus Sweeping Bay Views

Sitting on the 25th Floor of this popular Clarke St Tower, this lovely one-bedroom apartment is now available for your either to secure your first home or a smart investment in your portfolio.

Filled with fantastic natural light, apartment offers open plan living, dining and well-appointed kitchen with high quality European appliances and stone benchtops, stylish central bathroom with shower, generous sized bedroom with large windows and full BIRs and Euro cupboard laundry.

Also feature timber floorboards, floor to ceiling windows maximizing the magnificent Port Philip Bay views and far beyond, air-conditioning.

Only minutes away from the Crown Entertainment Complex, cafes, bars & restaurants, Clarendon Streets Shopping Precinct, Melbourne Convention Centre, South Melbourne Market and all