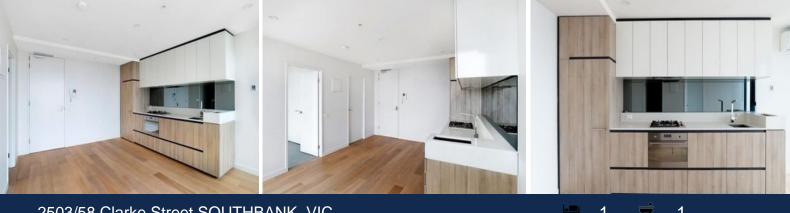

## Light Filled Plus Sweeping Bay Views

Sitting on the 25th Floor of this popular Clarke St Tower, this lovely one-bedroom apartment is now available for your either to secure your first home or a smart investment in your portfolio.

Filled with fantastic natural light, apartment offers open plan living, dining and well-appointed kitchen with high quality European appliances and stone benchtops, stylish central bathroom with shower, generous sized bedroom with large windows and full BIRs and Euro cupboard laundry.

Also feature timber floorboards, floor to ceiling windows maximizing the magnificent Port Philip Bay views and far beyond, air-conditioning.

Only minutes away from the Crown Entertainment Complex, cafes, bars & restaurants, Clarendon Streets Shopping Precinct, Melbourne Convention Centre, South Melbourne Market and all