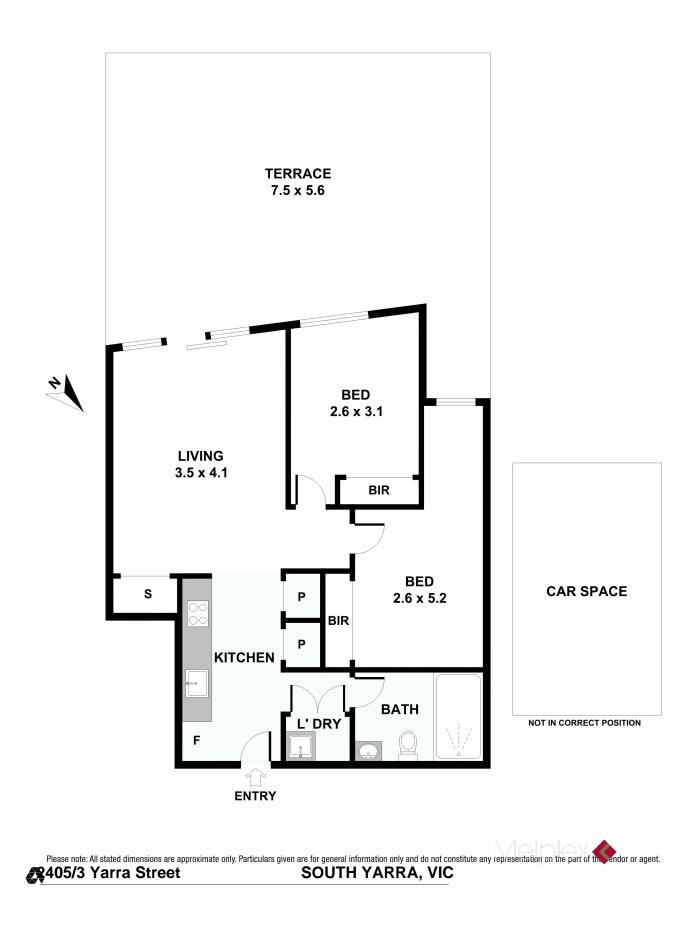

## 2405/3 Yarra Street SOUTH YARRA, VIC

## Ultimate Entertainer with Magnificent Bay Views

\*\*INSPECTION ΒY PRIVATE APPOINTMENT BETWEEN: 11:00AM-11:30AM SATURDAY 21/11/2020. PLEASE CONTACT THE AGENT TO BOOK AN APPOINTMENT PRIOR TO ARRIVING.

Situated right in the heart of South Yarra and only meters away from South Yarra Train Station and the bustling Chapel St shopping precinct, the luxury CENTRAL TOWER has been a fantastic location, satisfying all your needs for an envious modern lifestyle in this one of the most sought after prestigious suburbs in Melbourne.

Other features include: Euro laundry The building also includes Rooftop Terrace, communal residents lounge and kitchen, dining,

Melplex 🔶

**Gerry Wang** 0402 414 065



## 2405/3 Yarra Street, South Yarra