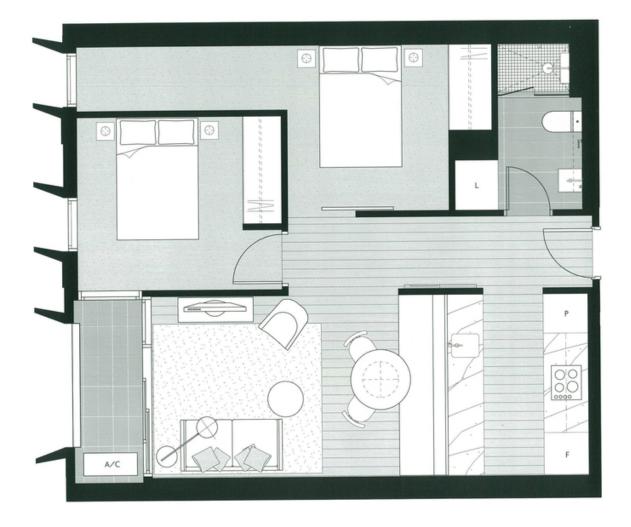

## Stay High in the Landmark Empire

This property is located right in the heart of Melbourne CBD, within close proximity and walking distances to Melbourne University, RMIT, Melbourne Central, Queen Victoria Market and multiple tram lines right on your doorsteps.

Residents also have access to free amenities such as swimming pool, spa & sauna room, gym, private dining and entertainment facilities.

- \*\*\* Photos are for advertising purposes only\*\*\*
- \*\*\* Bond is 6 weeks' rental \*\*\*