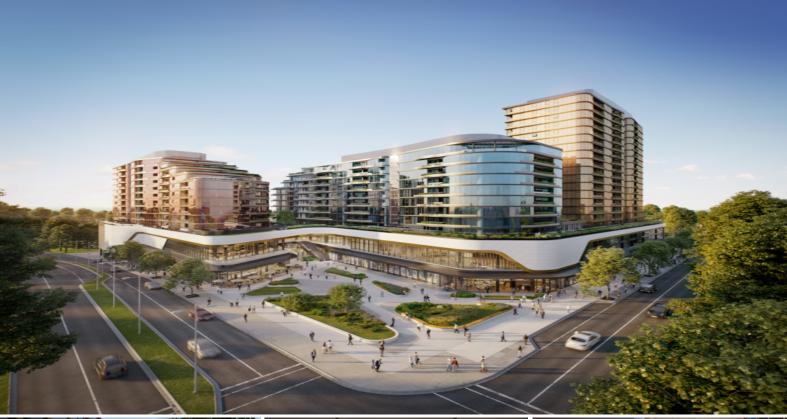

## Living above The Glen Shopping Mall With Beautiful View & Walking To Everywhere

This spacious north facing apartment is just located in the heart of Melbourne's suburb of Glen Waverley, Australia's largest air-rights development to date ? Sky Garden.

Situated above The Glen, which has undergone a \$500 million redevelopment, Sky Garden offers 536 apartments across three buildings, designed in collaboration with multi-award winning architect Rothelowman and interiors by DKO Architecture.