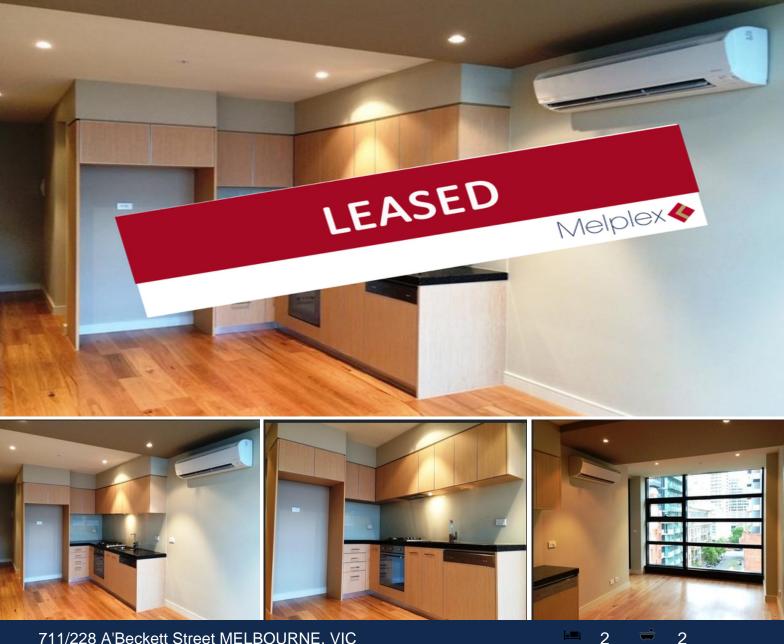

Featuring fully equipped kitchen, good sized living/ dining with loads of natural light, large master bedroom with BIR, second bedroom with BIR, modern sparkling bathroom, heating/cooling and European laundry. Other features include security entry, concierge services, indoor pool, gym and sauna.