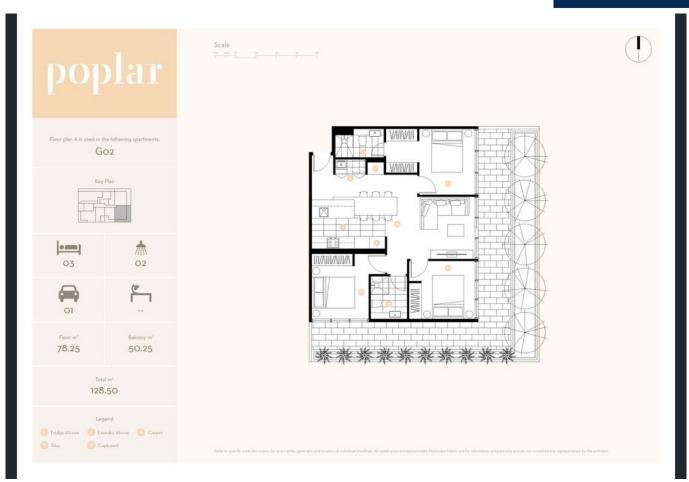

## G02/17 Poplar Street BOX HILL, VIC

## Spacious Apartment with Private Courtyard

\*\*INSPECTION BY APPOINTMENT ONLY

This brilliant modern designer apartment is located on a tranquil street in the heart of Box Hill. Everything is within easy reach including vibrant shopping centre, train station, hospital, TAFE, countless restaurants and cafes, as well as parks.

## Apartment features:

- Open plan living area opening up to a large-sized private courtyard
- -Sleek kitchen with quality appliances and a stoned island bench
- Main bedroom with WIR and Ensuite, other two bedrooms both with BIRs
- Split-system air conditioning
- $\ensuremath{^{\star\star\star}}\xspace$  Note: Due to the rapidly evolving COVID-19, all clients must register with agent prior