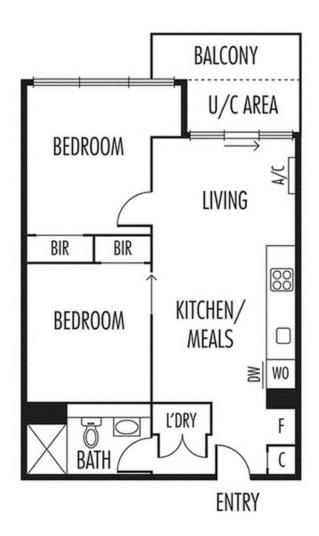

## Modern Apartment in Midtown

\*\*INSPECTION BY PRIVATE APPOINTMENT. PLEASE CONTACT THE AGENT TO ARRANGE AN APPOINTMENT PRIOR TO ARRIVING.

This smart two-bedroom apartment is located in Melbourne CBD, surrounded by shops, cafes, restaurants and entertainment, and sits right opposite Southern Cross Station and only a minute's walk to trains, trams, supermarkets and Chinese grocery shop. Combining perfect locality and contemporary living style, this apartment represents the absolute high standard expected in today's market. Featuring:

- Access to swimming pool, spa, fully-equipped gym, BBQ area, rock climbing facility as well as green rooftop garden
- Security intercom system
- High quality carpet in both bedrooms
- Walking distance to shops, restaurants, supermarkets, transports, Melbourne University a