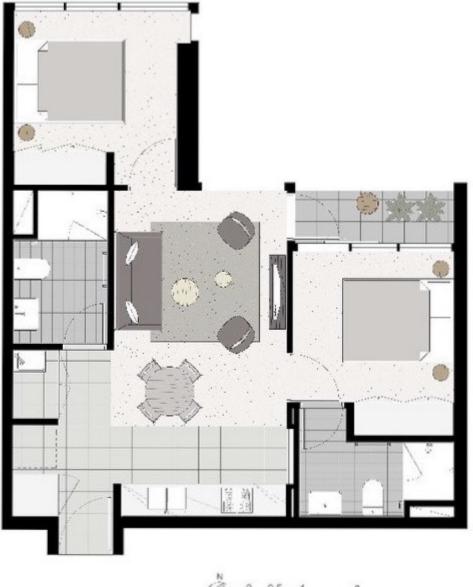

This fantastic 2-bed 2-bath apartment on the 17th floor features:

#### -Fully furnished

-Spacious living and dining area with city views

-Double-glazed windows

\*\*\*Note: Due to the rapidly evolving COVID-19, all clients must register with agent prior