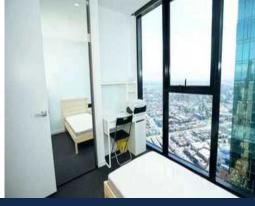

Apartment 5709 is furnished and comprises of open plan living, Euro kitchen fully equipped with stainless steel appliances, two bedrooms with BIRs, stylish main bathroom. Other features include Euro Laundry, floor to ceiling windows and air-conditioning.