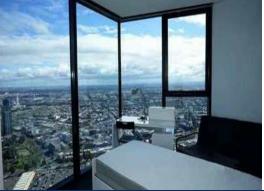

Apartment 5709 is furnished and comprises of open plan living, Euro kitchen fully equipped with stainless steel appliances, two bedrooms with BIRs, stylish main bathroom. Other features include Euro Laundry, floor to ceiling windows and air-conditioning.