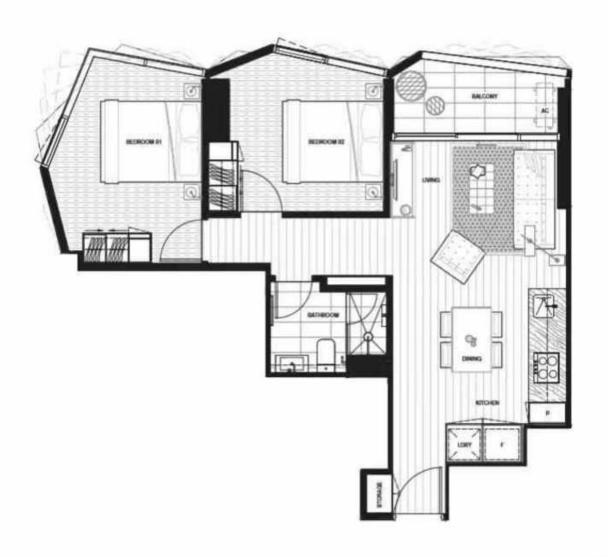

Apartment 5709 is furnished and comprises of open plan living, Euro kitchen fully equipped with stainless steel appliances, two bedrooms with BIRs, stylish main bathroom. Other features include Euro Laundry, floor to ceiling windows and air-conditioning.

**Melplex Real Estate** 

2 BEDROOMS 1 BATHROOM