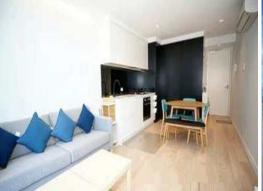

Apartment 5709 is furnished and comprises of open plan living, Euro kitchen fully equipped with stainless steel appliances, two bedrooms with BIRs, stylish main bathroom. Other features include Euro Laundry, floor to ceiling windows and air-conditioning.